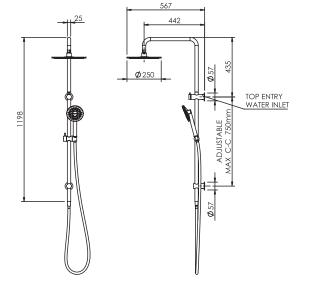

## **FEATURES & BENEFITS**

- Suitable for mains pressure only
- Available in chrome & PVD finishes
- Single function shower head
- Shower aperture: Rainhead 140mm<sup>2</sup> | Handpiece 38mm<sup>2</sup>
- Supplied with Aerlux® jets
- Brass shower column with brackets
- Top section pivotable
- Built in diverter to switch between rain head and handpiece
- Top entry G1/2 inch female inlet
- Watermark certified
- 5 year warranty