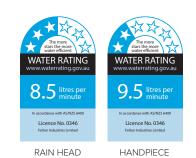

## **FEATURES & BENEFITS**

- Suitable for mains pressure only
- Available in chrome & PVD finishes
- Single function shower head
- Shower aperture: Rainhead 140mm<sup>2</sup> | Handpiece 38mm<sup>2</sup>
- Supplied with Aerlux® jets
- Brass shower column with brackets
- Top section pivotable
- Built in diverter to switch between rain head and handpiece
- Top entry G1/2 inch female inlet
- Watermark certified
- 5 year warranty