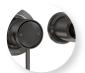

NEW ZEALAND REGISTERED DESIGN NO. 426071, NO. 426072 & NO. 427630

Chrome | TBFC

Brushed Gold

Matte Black

Brushed Stainless Finish TBFBN

Brushed Gunmetal

Brushed Bronze TBFBBZ

Matte Black Gloss Black TBFMB-GB