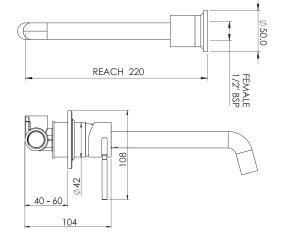

## WALL MOUNTED BASIN/BATH MIXER

## **FEATURES & BENEFITS**

- Suitable for mains pressure only (up to 500kPa)
- 35mm quality European cartridge
- Suitable for left or right-handed installation
- · Available in chrome & PVD finishes
- Designed in NZ
- · Watermark certified
- 10 year warranty\* & lifetime extension warranty available
- \*5 year limited warranty on product finish