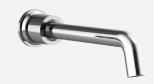

## WALL MOUNTED BASIN/BATH MIXER

## **FEATURES & BENEFITS**

- Suitable for mains pressure only (up to 500kPa)
- 35mm quality European cartridge
- Suitable for left or right-handed installation
- · Available in chrome & PVD finishes
- Designed in NZ
- · Watermark certified
- 10 year warranty\* & lifetime extension warranty available
- \*5 year limited warranty on product finish

Brushed Bronze Black TBFBBZ-MB

WHEN INSTALLED AS BASIN MIXER