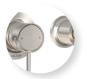

NEW ZEALAND REGISTERED DESIGN NO. 426071, NO. 426072 & NO. 427630

Chrome | TBFC

Brushed Gold

Matte Black

Brushed Stainless Finish TBFBN

Brushed Gunmetal

Brushed Bronze TBFBBZ

Matte Black Gloss Black TBFMB-GB