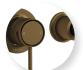

## TECHNICAL PRODUCT INFORMATION

## **TATE**

## WALL MOUNTED BASIN/BATH MIXER

## **FEATURES & BENEFITS**

- Suitable for mains pressure only (up to 500kPa)
- 35mm quality European cartridge
- Suitable for left or right-handed installation
- · Available in chrome & PVD finishes
- Designed in NZ
- · Watermark certified
- 10 year warranty\* & lifetime extension warranty available
- \*5 year limited warranty on product finish

NEW ZEALAND REGISTERED DESIGN NO. 426071, NO. 426072 & NO. 427630





Chrome | TBFC



Brushed Gold



Matte Black



Brushed Stainless Finish TBFBN



Brushed Gunmetal



Brushed Bronze TBFBBZ



Matte Black Gloss Black TBFMB-GB



Matte Black Brushed Stainless Finish TBFMB-BN



Matte Black Brushed Gunmetal TBFMB-GM



Matte Black Brushed Gold TBFMB-BG



Brushed Stainless Finish Matte Black TBFBN-MB



Brushed Stainless Finish Brushed Gold TBFBN-BG



Brushed Bronze Black TBFBBZ-MB







WHEN INSTALLED AS BASIN MIXER