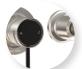

NEW ZEALAND REGISTERED DESIGN NO. 426071, NO. 426072 & NO. 427630

Chrome | TBFC

Brushed Gold

Matte Black

Brushed Stainless Finish TBFBN

Brushed Gunmetal

Brushed Bronze TBFBBZ

Matte Black Gloss Black TBFMB-GB

Matte Black Brushed Stainless Finish TBFMB-BN

Matte Black Brushed Gunmetal TBFMB-GM

Matte Black Brushed Gold TBFMB-BG

Brushed Stainless Finish Matte Black TBFBN-MB

Brushed Stainless Finish Brushed Gold TBFBN-BG