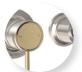

NEW ZEALAND REGISTERED DESIGN NO. 426071, NO. 426072 & NO. 427630

Chrome | TBFC

Brushed Gold

Matte Black

Brushed Stainless Finish TBFBN

Brushed Gunmetal

Brushed Bronze TBFBBZ

Matte Black Gloss Black TBFMB-GB

Matte Black Brushed Stainless Finish TBFMB-BN

Matte Black Brushed Gunmetal TBFMB-GM

Matte Black Brushed Gold TBFMB-BG

Brushed Stainless Finish Matte Black TBFBN-MB

Brushed Stainless Finish Brushed Gold TBFBN-BG