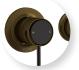

NEW ZEALAND REGISTERED DESIGN NO. 426071, NO. 426072 & NO. 427630

Chrome | TBFC

Brushed Gold

Matte Black

Brushed Stainless Finish TBFBN

Brushed Gunmetal

Brushed Bronze TBFBBZ

Matte Black Gloss Black TBFMB-GB

Matte Black Brushed Stainless Finish TBFMB-BN

Matte Black Brushed Gunmetal TBFMB-GM

Matte Black Brushed Gold TBFMB-BG

Brushed Stainless Finish Matte Black TBFBN-MB

Brushed Stainless Finish Brushed Gold TBFBN-BG