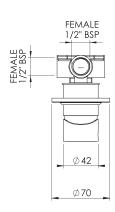

r mains pressure only (up to 500kPa)
- 35mm quality European cartridge
- Suitable for left or right-handed installation
- · Available in chrome & PVD finishes
- Designed in NZ
- · Watermark certified
- 10 year warranty\* & lifetime extension warranty available
- \*5 year limited warranty on product finish

NEW ZEALAND REGISTERED DESIGN NO. 426071, NO. 426072 & NO. 427630





Chrome | TBFC



Brushed Gold



Matte Black



Brushed Stainless Finish TBFBN



Brushed Gunmetal



Brushed Bronze TBFBBZ



Matte Black Gloss Black TBFMB-GB



Matte Black Brushed Stainless Finish TBFMB-BN



Matte Black Brushed Gunmetal TBFMB-GM



Matte Black Brushed Gold TBFMB-BG



Brushed Stainless Finish Matte Black TBFBN-MB



Brushed Stainless Finish Brushed Gold TBFBN-BG



Brushed Bronze Black TBFBBZ-MB







WHEN INSTALLED AS BASIN MIXER