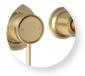

NEW ZEALAND REGISTERED DESIGN NO. 426071, NO. 426072 & NO. 427630

Chrome | TBFC

Brushed Gold

Matte Black

Brushed Stainless Finish TBFBN

Brushed Gunmetal

Brushed Bronze TBFBBZ

Matte Black Gloss Black TBFMB-GB

Matte Black Brushed Stainless Finish TBFMB-BN

Matte Black Brushed Gunmetal TBFMB-GM

Matte Black Brushed Gold TBFMB-BG

Brushed Stainless Finish Matte Black TBFBN-MB

Brushed Stainless Finish Brushed Gold TBFBN-BG