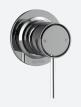

## WALL MOUNTED BASIN/BATH MIXER

## **FEATURES & BENEFITS**

- Suitable for mains pressure only (up to 500kPa)
- 35mm quality European cartridge
- Suitable for left or right-handed installation
- · Available in chrome & PVD finishes
- Designed in NZ
- · Watermark certified
- 10 year warranty\* & lifetime extension warranty available
- \*5 year limited warranty on product finish