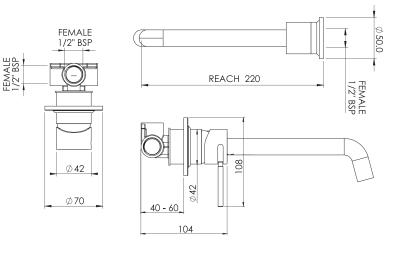

## TATE WALL MOUNTED BASIN/BATH MIXER

## **FEATURES & BENEFITS**

- Suitable for mains pressure only (up to 500kPa)
- 35mm quality European cartridge
- Suitable for left or right-handed installation
- Available in chrome & PVD finishes
- Designed in NZ
- Watermark certified
- 10 year warranty\* & lifetime extension warranty available
- \*5 year limited warranty on product finish