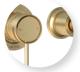

## TATE WALL MOUNTED BASIN/BATH MIXER

## **FEATURES & BENEFITS**

- Suitable for mains pressure only (up to 500kPa)
- 35mm quality European cartridge
- Suitable for left or right-handed installation
- Available in chrome & PVD finishes
- Designed in NZ
- Watermark certified
- 10 year warranty\* & lifetime extension warranty available
- \*5 year limited warranty on product finish