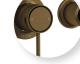

NEW ZEALAND REGISTERED DESIGN NO. 426071, NO. 426072 & NO. 427630

Brushed Gold

TBFBG

Matte Black Brushed Nickel

TBFMB-BN

TBFMB

Brushed Nickel TBFBN

Brushed Gunmetal TBFGM

Brushed Nickel Brushed Gold

TBFBN-BG

Matte Black Gloss Black

TBFMB-GB

Brushed Bronze TBFBBZ

Chrome | TBFC

Brushed Bronze Black TBFBBZ-MB

Matte Black Brushed Gunmetal TBFMB-GM

Matte Black Brushed Gold TBFMB-BG

TBFBN-MB

WHEN INSTALLED AS BASIN MIXER