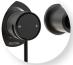

## TATE WALL MOUNTED BASIN/BATH MIXER

## **FEATURES & BENEFITS**

- Suitable for mains pressure only (up to 500kPa)
- 35mm quality European cartridge
- Suitable for left or right-handed installation
- Available in chrome & PVD finishes
- Designed in NZ
- Watermark certified
- 10 year warranty\* & lifetime extension warranty available
- \*5 year limited warranty on product finish