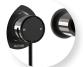

NEW ZEALAND REGISTERED DESIGN NO. 426071, NO. 426072 & NO. 427630

Brushed Gold

TBFBG

Matte Black Brushed Nickel

TBFMB-BN

TBFMB

Brushed Nickel TBFBN

Brushed Gunmetal TBFGM

Brushed Nickel Brushed Gold

TBFBN-BG

Matte Black Gloss Black

TBFMB-GB

Brushed Bronze TBFBBZ

Chrome | TBFC

Brushed Bronze Black TBFBBZ-MB

Matte Black Brushed Gunmetal TBFMB-GM

Matte Black Brushed Gold TBFMB-BG

TBFBN-MB

WHEN INSTALLED AS BASIN MIXER