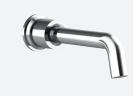

## TATE WALL MOUNTED BASIN/BATH MIXER 180MM

## **FEATURES & BENEFITS**

- Suitable for mains pressure only (up to 500kPa)
- 35mm quality European cartridge
- PVD coated finish, except chrome
- Available in 180mm and 220mm reach
- Suitable for left or right-handed installation
- Designed in NZ
- Watermark certified
- 10 year warranty & lifetime extension available
- \*5 year limited warranty on product finish