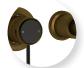

## TATE WALL MOUNTED BASIN/BATH MIXER 180MM

## **FEATURES & BENEFITS**

- Suitable for mains pressure only (up to 500kPa)
- 35mm quality European cartridge
- PVD coated finish, except chrome
- Available in 180mm and 220mm reach
- Suitable for left or right-handed installation
- Designed in NZ
- Watermark certified
- 10 year warranty & lifetime extension available
- \*5 year limited warranty on product finish