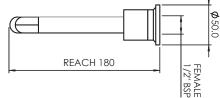

## TATE WALL MOUNTED BASIN/BATH MIXER 180MM

## **FEATURES & BENEFITS**

- Suitable for mains pressure only (up to 500kPa)
- 35mm quality European cartridge
- PVD coated finish, except chrome
- Available in 180mm and 220mm reach
- Suitable for left or right-handed installation
- Designed in NZ
- Watermark certified
- 10 year warranty & lifetime extension available
- \*5 year limited warranty on product finish