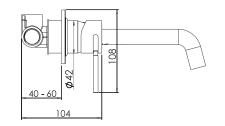

## TATE WALL MOUNTED BASIN/BATH MIXER 180MM

Black Brushed Gunmetal TBFMB-GM-S

TBFMB-BG-S

Brushed Stainless Finish Black Brushed Stainless Finish Brushed Gold TBFBN-BG-S

Brushed Bronze Black TBFBBZ-MB-S

WHEN INSTALLED AS BASIN MIXER