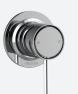

## TATE WALL MOUNTED BASIN/BATH MIXER 180MM

## **FEATURES & BENEFITS**

- Suitable for mains pressure only (up to 500kPa)
- 35mm quality European cartridge
- PVD coated finish, except chrome
- Available in 180mm and 220mm reach
- Suitable for left or right-handed installation
- Designed in NZ
- Watermark certified
- 10 year warranty & lifetime extension available
- \*5 year limited warranty on product finish