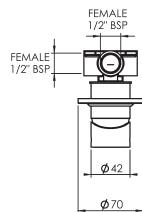

ATH MIXER 180MM

## **FEATURES & BENEFITS**

- Suitable for mains pressure only (up to 500kPa)
- 35mm quality European cartridge
- PVD coated finish, except chrome
- Available in 180mm and 220mm reach
- Suitable for left or right-handed installation
- Designed in NZ
- Watermark certified
- 10 year warranty & lifetime extension available
- \*5 year limited warranty on product finish

NEW ZEALAND REGISTERED DESIGN NO. 426071, NO. 426072 & NO. 427630





Chrome | TBFC-S







Brushed Stainless Finish TBFBN-S



TBFBN-MB-S

Brushed Bronze TBFBBZ-S



Black Gloss Black TBFMB-GB-S



Black Brushed Stainless Finish TBFMB-BN-S



Black Brushed Gunmetal TBFMB-GM-S



TBFMB-BG-S



Brushed Stainless Finish Black Brushed Stainless Finish Brushed Gold TBFBN-BG-S



Brushed Bronze Black TBFBBZ-MB-S









WHEN INSTALLED AS BASIN MIXER