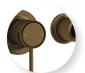

Chrome | TBFC-S

Brushed Gold TBFBG-S

TBFMB-S

TBFBN-S

Brushed Gunmetal TBFGM-S

Brushed Bronze TBFBBZ-S

Black Gloss Black TBFMB-GB-S

Black Brushed Nickel TBFMB-BN-S