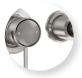

Black Brushed Gunmetal TBFMB-GM-S

Black Brushed Gold TBFMB-BG-S

Brushed Nickel Black TBFBN-MB-S

Brushed Nickel Brushed Gold TBFBN-BG-S

Brushed Bronze Black TBFBBZ-MB-S

WHEN INSTALLED AS BASIN MIXER