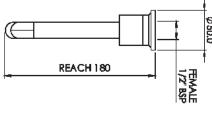

## WALL MOUNTED BASIN/BATH MIXER 180MM

## **FEATURES & BENEFITS**

- Suitable for mains pressure only (up to 500kPa)
- 35mm quality European cartridge
- · PVD coated finish, except chrome
- · Available in 180mm and 220mm reach
- Suitable for left or right-handed installation
- · Designed in NZ
- · Watermark certified
- 10 year warranty & lifetime extension available
- \*5 year limited warranty on product finish