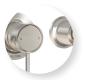

Chrome | TBFC-S

Brushed Gold TBFBG-S

TBFMB-S

TBFBN-S

Brushed Gunmetal TBFGM-S

Brushed Bronze TBFBBZ-S

Black Gloss Black TBFMB-GB-S

Black Brushed Nickel TBFMB-BN-S