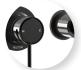

Black Brushed Gunmetal TBFMB-GM-S

Black Brushed Gold TBFMB-BG-S

Brushed Nickel Black TBFBN-MB-S

Brushed Nickel Brushed Gold TBFBN-BG-S

Brushed Bronze Black TBFBBZ-MB-S

WHEN INSTALLED AS BASIN MIXER