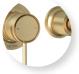

Chrome | TBFC-S

Brushed Gold TBFBG-S

TBFMB-S

TBFBN-S

Brushed Gunmetal TBFGM-S

Brushed Bronze TBFBBZ-S

Black Gloss Black TBFMB-GB-S

Black Brushed Nickel TBFMB-BN-S

Black Brushed Gunmetal TBFMB-GM-S

Black Brushed Gold TBFMB-BG-S

Brushed Nickel Black TBFBN-MB-S

Brushed Nickel Brushed Gold TBFBN-BG-S

Brushed Bronze Black TBFBBZ-MB-S

WHEN INSTALLED AS BASIN MIXER