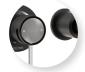

Black Brushed Gunmetal TBFMB-GM-S

Black Brushed Gold TBFMB-BG-S

Brushed Nickel Black TBFBN-MB-S

Brushed Nickel Brushed Gold TBFBN-BG-S

Brushed Bronze Black TBFBBZ-MB-S

WHEN INSTALLED AS BASIN MIXER