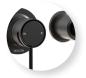

Chrome | TBFC-S

Brushed Gold TBFBG-S

TBFMB-S

TBFBN-S

Brushed Gunmetal TBFGM-S

Brushed Bronze TBFBBZ-S

Black Gloss Black TBFMB-GB-S

Black Brushed Nickel TBFMB-BN-S

Black Brushed Gunmetal TBFMB-GM-S

Black Brushed Gold TBFMB-BG-S

Brushed Nickel Black TBFBN-MB-S

Brushed Nickel Brushed Gold TBFBN-BG-S

Brushed Bronze Black TBFBBZ-MB-S

WHEN INSTALLED AS BASIN MIXER