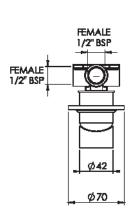

## WALL MOUNTED BASIN/BATH MIXER 180MM

## **FEATURES & BENEFITS**

- Suitable for mains pressure only (up to 500kPa)
- 35mm quality European cartridge
- · PVD coated finish, except chrome
- · Available in 180mm and 220mm reach
- Suitable for left or right-handed installation
- · Designed in NZ
- · Watermark certified
- 10 year warranty & lifetime extension available
- \*5 year limited warranty on product finish