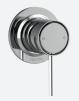

## WALL MOUNTED BASIN/BATH MIXER 180MM

## **FEATURES & BENEFITS**

- Suitable for mains pressure only (up to 500kPa)
- 35mm quality European cartridge
- · PVD coated finish, except chrome
- · Available in 180mm and 220mm reach
- Suitable for left or right-handed installation
- · Designed in NZ
- · Watermark certified
- 10 year warranty & lifetime extension available
- \*5 year limited warranty on product finish