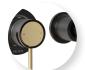

Black Brushed Gunmetal TBFMB-GM-S

Black Brushed Gold TBFMB-BG-S

Brushed Nickel Black TBFBN-MB-S

Brushed Nickel Brushed Gold TBFBN-BG-S

Brushed Bronze Black TBFBBZ-MB-S

WHEN INSTALLED AS BASIN MIXER