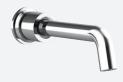

## WALL MOUNTED BASIN/BATH MIXER 180MM

## **FEATURES & BENEFITS**

- Suitable for mains pressure only (up to 500kPa)
- 35mm quality European cartridge
- · PVD coated finish, except chrome
- · Available in 180mm and 220mm reach
- Suitable for left or right-handed installation
- · Designed in NZ
- · Watermark certified
- 10 year warranty & lifetime extension available
- \*5 year limited warranty on product finish