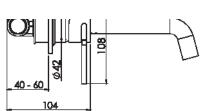

E**

## WALL MOUNTED BASIN/BATH MIXER 180MM

## **FEATURES & BENEFITS**

- Suitable for mains pressure only (up to 500kPa)
- 35mm quality European cartridge
- · PVD coated finish, except chrome
- · Available in 180mm and 220mm reach
- Suitable for left or right-handed installation
- · Designed in NZ
- · Watermark certified
- 10 year warranty & lifetime extension available
- \*5 year limited warranty on product finish







Chrome | TBFC-S



Brushed Gold TBFBG-S



TBFMB-S



TBFBN-S



Brushed Gunmetal TBFGM-S



Brushed Bronze TBFBBZ-S



Black Gloss Black TBFMB-GB-S



Black Brushed Nickel TBFMB-BN-S



Black Brushed Gunmetal TBFMB-GM-S



Black Brushed Gold TBFMB-BG-S



Brushed Nickel Black TBFBN-MB-S



Brushed Nickel Brushed Gold TBFBN-BG-S



Brushed Bronze Black TBFBBZ-MB-S









WHEN INSTALLED AS BASIN MIXER