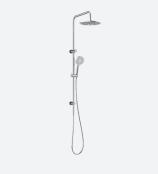

## **FEATURES & BENEFITS**

- Suitable for mains pressure only
- Ø250mm rain head
- Available in chrome & PVD finishes
- Stainless steel, single function handpiece
- Supplied with Aerlux® jets for mains pressure situations
- Shower aperture: rain head: 140mm<sup>2</sup> | handpiece: 38mm<sup>2</sup>
- Brass shower column with brackets
- Top section pivotable
- Built in diverter to switch between rain head and handpiece
- Top entry G1/2 inch female inlet
- Watermark certified
- 5 year warranty

Black TRCMB

Brushed Gold TRCBG

442

435

ADJUSTABLE MAX C-C 750mm ø57

¢57

383

ø250.

TOP ENTRY WATER INLET

Brushed Bronze TRCBBZ

Brushed Gunmetal TRCGM

Black Gloss Black TRCMB-GB

RAIN HEAD

HANDPIECE

Chrome | TRCC

270224ET