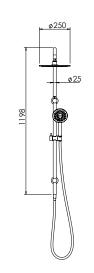

## **FEATURES & BENEFITS**

- Suitable for mains pressure only
- Ø250mm rain head
- Available in chrome & PVD finishes
- Stainless steel, single function handpiece
- Supplied with Aerlux® jets for mains pressure situations
- Shower aperture: rain head: 140mm<sup>2</sup> | handpiece: 38mm<sup>2</sup>
- Brass shower column with brackets
- Top section pivotable
- Built in diverter to switch between rain head and handpiece
- Top entry G1/2 inch female inlet
- Watermark certified
- 5 year warranty

Black TRCMB

Brushed Gold TRCBG

442

435

ADJUSTABLE MAX C-C 750mm ø57

¢57

383

ø250.

TOP ENTRY WATER INLET

Brushed Bronze TRCBBZ

Brushed Gunmetal TRCGM

Black Gloss Black TRCMB-GB

RAIN HEAD

HANDPIECE

Chrome | TRCC

270224ET