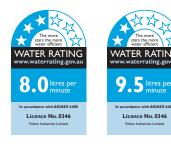

## **FEATURES & BENEFITS**

- Suitable for mains pressure only
- Ø250mm rain head
- Available in chrome & PVD finishes
- Stainless steel, single function handpiece
- Supplied with Aerlux® jets for mains pressure situations
- Shower aperture: rain head: 140mm<sup>2</sup> | handpiece: 38mm<sup>2</sup>
- Brass shower column with brackets
- Top section pivotable
- Built in diverter to switch between rain head and handpiece
- Top entry G1/2 inch female inlet
- Watermark certified
- 5 year warranty