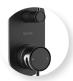

NEW ZEALAND REGISTERED DESIGN NO. 426071, NO. 426072 & NO. 427630

Chrome | TDCSMC

Brushed Gold TDCSMBG

Matte Black TDCSMMB

Brushed Stainless Finish TDCSMBN

Brushed Gunmetal TDCSMGM

Brushed Bronze TDCSMBBZ

Matte Black Gloss Black TDCSMMB-GB