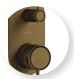

NEW ZEALAND REGISTERED DESIGN NO. 426071, NO. 426072 & NO. 427630

Chrome | TDCSMC

Brushed Gold TDCSMBG

Matte Black TDCSMMB

Brushed Stainless Finish TDCSMBN

Brushed Gunmetal TDCSMGM

Brushed Bronze TDCSMBBZ

Matte Black Gloss Black TDCSMMB-GB