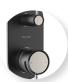

NEW ZEALAND REGISTERED DESIGN NO. 426071, NO. 426072 & NO. 427630

Chrome | TDCSMC

Brushed Gold TDCSMBG

Matte Black TDCSMMB

Brushed Stainless Finish TDCSMBN

Brushed Gunmetal TDCSMGM

Brushed Bronze TDCSMBBZ

Matte Black Gloss Black TDCSMMB-GB

Matte Black Brushed Stainless Finish TDCSMMB-BN

Matte Black Brushed Gunmetal TDCSMMB-GM

Matte Black Brushed Gold TDCSMMB-BG

Brushed Stainless Finish Matte Black TDCSMBN-MB

Brushed Stainless Finish Brushed Gold TDCSMBN-BG