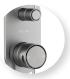

NEW ZEALAND REGISTERED DESIGN NO. 426071, NO. 426072 & NO. 427630

Chrome | TDCSMC

Brushed Gold TDCSMBG

Matte Black TDCSMMB

Brushed Stainless Finish TDCSMBN

Brushed Gunmetal TDCSMGM

Brushed Bronze TDCSMBBZ

Matte Black Gloss Black TDCSMMB-GB