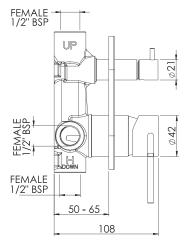

## **FEATURES & BENEFITS**

- Suitable for mains pressure only (up to 500kPa)
- 35mm quality European cartridge
- Switch between two water outlets
- · Available in chrome & PVD finishes
- Designed in NZ
- · Watermark certified
- 10 year warranty\* & lifetime extension warranty available
- \*5 year limited warranty on product finish