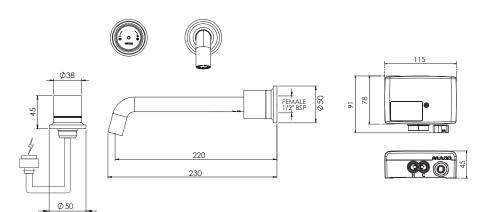

## TECHNICAL PRODUCT INFORMATION

## **TATE**

## DIGITAL WALL MOUNTED MIXER

## **FEATURES & BENEFITS**

- Suitable for mains pressure only (up to 500kPa)
- Available in chrome & PVD finishes
- Suitable for left or right-handed installation
- LED lights indicate change in water temperature
- Three programmable memory settings for temperature and flow rate\*
- Programmable maximum run time
- · Ambient light setting function
- Gradual temperature change
- 5 year warranty





Chrome | FD-TBFC



Brushed Gold FD-TBFBG



Black FD-TBFMB



Brushed Nickel FD-TBFBN



Brushed Gunmetal FD-TBFGM



Brushed Bronze



Black Gloss Black FD-TBFMB-GB



<sup>\*</sup>Fixed flow rate only, i.e no flow adjustment function. If you would like to control the flow rate for this product, simply purchase the Tate Digital Shower Mixer and pair it with the Tate Wall Mounted Spout.



WHEN INSTALLED AS BASIN MIXER