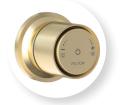

Chrome | FD-TBFC

Brushed Gold FD-TBFBG

Black FD-TBFMB

Brushed Nickel FD-TBFBN

Brushed Gunmetal FD-TBFGM

Brushed Bronze

Black Gloss Black FD-TBFMB-GB

<sup>\*</sup>Fixed flow rate only, i.e no flow adjustment function. If you would like to control the flow rate for this product, simply purchase the Tate Digital Shower Mixer and pair it with the Tate Wall Mounted Spout.