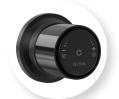

## **FEATURES & BENEFITS**

- Suitable for mains pressure only (up to 500kPa)
- Available in chrome & PVD finishes
- Suitable for left or right-handed installation
- LED lights indicate change in water temperature
- Three programmable memory settings for temperature and flow rate\*
- Programmable maximum run time
- · Ambient light setting function
- Gradual temperature change
- 5 year warranty

Chrome | FD-TBFC

Brushed Gold FD-TBFBG

Black FD-TBFMB

Brushed Nickel FD-TBFBN

Brushed Gunmetal FD-TBFGM

Brushed Bronze

Black Gloss Black FD-TBFMB-GB

<sup>\*</sup>Fixed flow rate only, i.e no flow adjustment function. If you would like to control the flow rate for this product, simply purchase the Tate Digital Shower Mixer and pair it with the Tate Wall Mounted Spout.