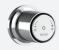

## **TATE**

## DIGITAL WALL MOUNTED MIXER

## **FEATURES & BENEFITS**

- Suitable for mains pressure only (up to 500kPa)
- Available in chrome & PVD finishes
- Suitable for left or right-handed installation
- LED lights indicate change in water temperature
- Three programmable memory settings for temperature and flow rate\*
- Programmable maximum run time
- · Ambient light setting function
- Gradual temperature change
- 5 year warranty