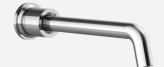

## TECHNICAL PRODUCT INFORMATION

## **TATE**

## DIGITAL WALL MOUNTED MIXER

## **FEATURES & BENEFITS**

- Suitable for mains pressure only (up to 500kPa)
- Available in chrome & PVD finishes
- Suitable for left or right-handed installation
- LED lights indicate change in water temperature
- Three programmable memory settings for temperature and flow rate\*
- Programmable maximum run time
- · Ambient light setting function
- Gradual temperature change
- 5 year warranty





Chrome | FD-TBFC



Brushed Gold FD-TBFBG



Black FD-TBFMB



Brushed Nickel FD-TBFBN



Brushed Gunmetal FD-TBFGM



Brushed Bronze



Black Gloss Black FD-TBFMB-GB



<sup>\*</sup>Fixed flow rate only, i.e no flow adjustment function. If you would like to control the flow rate for this product, simply purchase the Tate Digital Shower Mixer and pair it with the Tate Wall Mounted Spout.



WHEN INSTALLED AS BASIN MIXER