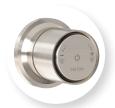

## **FEATURES & BENEFITS**

- Suitable for mains pressure only (up to 500kPa)
- Available in chrome & PVD finishes
- Suitable for left or right-handed installation
- LED lights indicate change in water temperature
- Three programmable memory settings for temperature and flow rate\*
- Programmable maximum run time
- · Ambient light setting function
- Gradual temperature change
- 5 year warranty

Chrome | FD-TBFC

Brushed Gold FD-TBFBG

Black FD-TBFMB

Brushed Nickel FD-TBFBN

Brushed Gunmetal FD-TBFGM

Brushed Bronze

Black Gloss Black FD-TBFMB-GB

<sup>\*</sup>Fixed flow rate only, i.e no flow adjustment function. If you would like to control the flow rate for this product, simply purchase the Tate Digital Shower Mixer and pair it with the Tate Wall Mounted Spout.