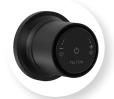

Chrome | FD-TBFC

Brushed Gold FD-TBFBG

Black FD-TBFMB

Brushed Nickel FD-TBFBN

Brushed Gunmetal FD-TBFGM

Brushed Bronze

Black Gloss Black FD-TBFMB-GB

<sup>\*</sup>Fixed flow rate only, i.e no flow adjustment function. If you would like to control the flow rate for this product, simply purchase the Tate Digital Shower Mixer and pair it with the Tate Wall Mounted Spout.