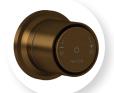

## **FEATURES & BENEFITS**

- Suitable for mains pressure only (up to 500kPa)
- Available in chrome & PVD finishes
- Suitable for left or right-handed installation
- LED lights indicate change in water temperature
- Three programmable memory settings for temperature and flow rate\*
- Programmable maximum run time
- · Ambient light setting function
- Gradual temperature change
- 5 year warranty

Chrome | FD-TBFC

Brushed Gold FD-TBFBG

Black FD-TBFMB

Brushed Nickel FD-TBFBN

Brushed Gunmetal FD-TBFGM

Brushed Bronze

Black Gloss Black FD-TBFMB-GB

<sup>\*</sup>Fixed flow rate only, i.e no flow adjustment function. If you would like to control the flow rate for this product, simply purchase the Tate Digital Shower Mixer and pair it with the Tate Wall Mounted Spout.