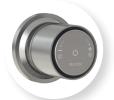

## **FEATURES & BENEFITS**

- Suitable for mains pressure only (up to 500kPa)
- Available in chrome & PVD finishes
- Suitable for left or right-handed installation
- LED lights indicate change in water temperature
- Three programmable memory settings for temperature and flow rate\*
- Programmable maximum run time
- · Ambient light setting function
- Gradual temperature change
- 5 year warranty

Chrome | FD-TBFC

Brushed Gold FD-TBFBG

Black FD-TBFMB

Brushed Nickel FD-TBFBN

Brushed Gunmetal FD-TBFGM

Brushed Bronze

Black Gloss Black FD-TBFMB-GB

<sup>\*</sup>Fixed flow rate only, i.e no flow adjustment function. If you would like to control the flow rate for this product, simply purchase the Tate Digital Shower Mixer and pair it with the Tate Wall Mounted Spout.