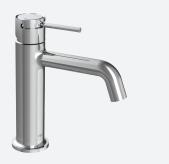

## **TATE**

## **BASIN MIXER**

## **FEATURES & BENEFITS**

- Suitable for mains pressure only (up to 1500kPa)
- 25mm quality European cartridge
- · Available in chrome & PVD finishes
- Designed in NZ
- · Watermark certified
- 10 year warranty\* & lifetime extension warranty available
- \*5 year limited warranty on product finish

NEW ZEALAND REGISTERED DESIGN NO. 426071, NO. 426072 & NO. 427630

Chrome | TBMC

Brushed Gold TBMBG

Matte Black

Brushed Stainless Finish TBMBN

Brushed Gunmetal TBMGM

Brushed Bronze

Matte Black Gloss Black TBMMB-GB