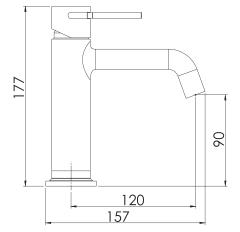

## **BASIN MIXER**

## **FEATURES & BENEFITS**

- Suitable for mains pressure only (up to 1500kPa)
- 25mm quality European cartridge
- · Available in chrome & PVD finishes
- Designed in NZ
- · Watermark certified
- 10 year warranty\* & lifetime extension warranty available
- \*5 year limited warranty on product finish