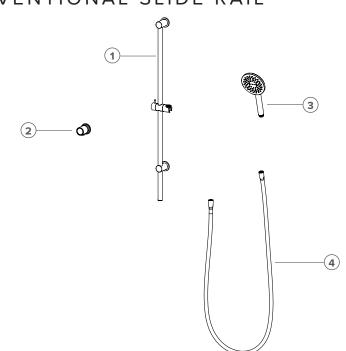

## AERLUX® CONVENTIONAL SLIDE RAIL

CUSTOMER PHONE NUMBER

CUSTOMER EMAIL ADDRESS

NOTES

| Tate Conventional Slide Rail     Finish: (please tick) |
|--------------------------------------------------------|
| C BG MB BN GM BBZ                                      |
| 2. Tate Elbow                                          |
| Finish: (please tick)                                  |
| C BG MB BN GM BBZ GB                                   |
| 3. Tate Aerlux® Handpiece                              |
| Finish: (please tick)                                  |
| C BG MB BN GM BBZ GB                                   |
| 4. Tate Hose                                           |
| Finish: (please tick)                                  |
| C BG MB BN GM BBZ                                      |
|                                                        |
|                                                        |
|                                                        |
|                                                        |