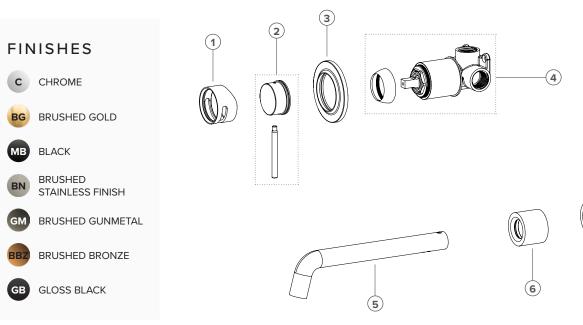

## WALL MOUNTED BASIN / BATH MIXER

NEW ZEALAND REGISTERED DESIGN NO. 426071, NO. 426072 & NO. 427630

1. Tate Handle Sleeve Finish: (please tick) MERCHANT NAME / BRANCH ( c ) (BG 2. Tate Handle STAFF NAME Finish: (please tick) 3. Tate Shower Faceplate STAFF EMAIL ADDRESS Finish: (please tick) BG BN 4. Tate Shower Mixer Sleeve & Dome CUSTOMER NAME / JOB REFERENCE Finish: (please tick) ( c BG 5. Tate Spout **CUSTOMER PHONE NUMBER** Finish: (please tick) ( c BG **CUSTOMER EMAIL ADDRESS** 6. Tate Top Sleeve Finish: (please tick) (c) BG BN **NOTES** 7. Tate Base Holder Finish: (please tick) Note: Customised orders will not be able to be returned for credit