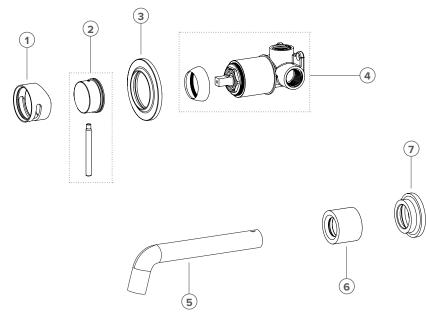

CUSTOMER EMAIL ADDRESS

NOTES

| 1. Tate Handle Sleeve              |            |
|------------------------------------|------------|
| Finish: (please tick)              |            |
| C BG MB BN GM                      | BBZ GB     |
| 2. Tate Handle                     |            |
| Finish: (please tick)              |            |
| C BG MB BN GM                      | BBZ        |
| 3. Tate Shower Faceplate           |            |
| Finish: (please tick)              |            |
| C BG MB BN GM                      | BBZ        |
| 4. Tate Shower Mixer Sleeve & Dome |            |
| Finish: (please tick)              |            |
| C BG MB BN GM                      | ВВZ        |
| 5. Tate Spout                      |            |
| Finish: (please tick)              |            |
| C BG MB BN GM                      | BBZ        |
| 6. Tate Top Sleeve                 |            |
| Finish: (please tick)              |            |
| C BG MB BN GM                      | (BBZ) (GB) |
| 7. Tate Base Holder                |            |
| Finish: (please tick)              |            |
| C BG MB BN GM                      | BBZ        |