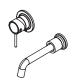

## WALL MOUNTED BASIN / BATH MIXER (180MM)

NEW ZEALAND REGISTERED DESIGN NO. 426071, NO. 426072 & NO. 427630

MERCHANT NAME / BRANCH

STAFF NAME

STAFF EMAIL ADDRESS

CUSTOMER NAME / JOB REFERENCE

CUSTOMER PHONE NUMBER