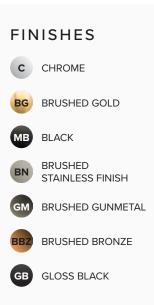

CUSTOMER EMAIL ADDRESS

NOTES

| 1. Tate Handle Sleeve              |            |
|------------------------------------|------------|
| Finish: (please tick)              |            |
| C BG MB BN GM                      | BBZ GB     |
| 2. Tate Handle                     |            |
| Finish: (please tick)              |            |
| C BG MB BN GM                      | BBZ        |
| 3. Tate Shower Faceplate           |            |
| Finish: (please tick)              |            |
| C BG MB BN GM                      | BBZ        |
| 4. Tate Shower Mixer Sleeve & Dome |            |
| Finish: (please tick)              |            |
| C BG MB BN GM                      | ВВZ        |
| 5. Tate Spout                      |            |
| Finish: (please tick)              |            |
| C BG MB BN GM                      | BBZ        |
| 6. Tate Top Sleeve                 |            |
| Finish: (please tick)              |            |
| C BG MB BN GM                      | (BBZ) (GB) |
| 7. Tate Base Holder                |            |
| Finish: (please tick)              |            |
| C BG MB BN GM                      | BBZ        |