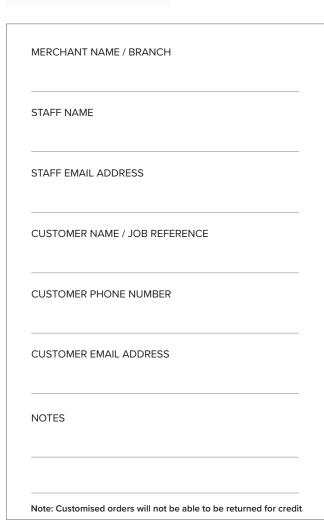

TATE CUSTOMISATION FORM

Please send this completed form to sales@felton.co.nz



## **TATE**

## SINK MIXER

NEW ZEALAND REGISTERED DESIGN NO. 426071, NO. 426072 & NO. 427630

## FINISHES C CHROME BG BRUSHED GOLD MB BLACK BN BRUSHED STAINLESS FINISH GM BRUSHED GUNMETAL BB2 BRUSHED BRONZE GB GLOSS BLACK





| 1. | Tate Sink Spout Finish: (please tick)             |
|----|---------------------------------------------------|
| 2. | Tate Top Sleeve                                   |
|    | Finish: (please tick)  C  BG  MB  BN  GM  BBZ  GB |
| 3. | Tate Sink Body                                    |
|    | Finish: (please tick)                             |
|    | C BG MB BN GM BBZ                                 |
| 4. | Tate Base Flange                                  |
|    | Finish: (please tick)                             |
|    | C BG MB BN GM BBZ GB                              |
| 5. | Tate Handle                                       |
|    | Finish: (please tick)                             |
|    | C BG MB BN GM BBZ                                 |
| 6. | Tate Handle Sleeve