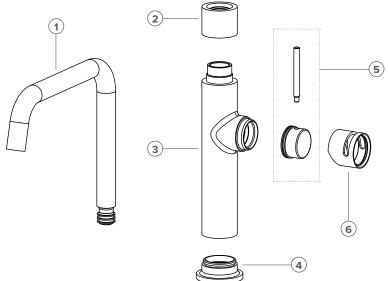

## FINISHES C CHROME BG BRUSHED GOLD MB BLACK BN BRUSHED STAINLESS FINISH GM BRUSHED GUNMETAL BB2 BRUSHED BRONZE GB GLOSS BLACK

| 1. | Tate Sink Spout Finish: (please tick)             |
|----|---------------------------------------------------|
| 2. | Tate Top Sleeve                                   |
|    | Finish: (please tick)  C  BG  MB  BN  GM  BBZ  GB |
| 3. | Tate Sink Body                                    |
|    | Finish: (please tick)                             |
|    | C BG MB BN GM BBZ                                 |
| 4. | Tate Base Flange                                  |
|    | Finish: (please tick)                             |
|    | C BG MB BN GM BBZ GB                              |
| 5. | Tate Handle                                       |
|    | Finish: (please tick)                             |
|    | C BG MB BN GM BBZ                                 |
| 6. | Tate Handle Sleeve                                |
|    | Finish: (please tick)                             |
|    | C BG MB BN GM BBZ GB                              |