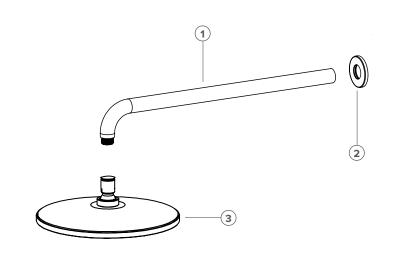

## RAIN HEAD WALL MOUNTED 450MM

| 1. | Tate 450mm Horizontal Arm |
|----|---------------------------|
|    | Finish: (please tick)     |
|    | C BG MB BN GM BBZ         |
| _  |                           |
| 2. | Tate Shower Arm Flange    |
|    | Finish: (please tick)     |
|    | C BG BN GM BBZ            |
| 3. | Tate Rain Head Ø250mm     |
|    | Finish: (please tick)     |
|    | C BG MB BN GM BBZ         |
|    |                           |
|    |                           |
|    |                           |
|    |                           |
|    |                           |
|    |                           |
|    |                           |
|    |                           |
|    |                           |
|    |                           |
|    |                           |
|    |                           |
|    |                           |