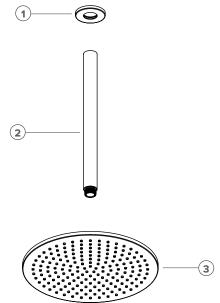

MERCHANT NAME / BRANCH

STAFF NAME

STAFF EMAIL ADDRESS

CUSTOMER NAME / JOB REFERENCE

CUSTOMER PHONE NUMBER

CUSTOMER EMAIL ADDRESS

NOTES

|    | 3                       |
|----|-------------------------|
| `` |                         |
|    |                         |
| 1. | Tate Shower Arm Flange  |
|    | Finish: (please tick)   |
|    | C BG BN GM BBZ          |
| 2. | Tate 300mm Vertical Arm |
|    | Finish: (please tick)   |
|    | C BG MB BN GM BB2       |
| 3. | Tate Rain Head Ø250mm   |
|    | Finish: (please tick)   |
|    | C BG MB BN GM BBZ       |
|    |                         |
|    |                         |
|    |                         |
|    |                         |
|    |                         |
|    |                         |
|    |                         |
|    |                         |
|    |                         |
|    |                         |
|    |                         |
|    |                         |
|    |                         |