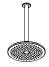

## RAIN HEAD CEILING MOUNTED 300MM

| FINISHES |                             |  |
|----------|-----------------------------|--|
| С        | CHROME                      |  |
| BG       | BRUSHED GOLD                |  |
| MB       | BLACK                       |  |
| BN       | BRUSHED<br>STAINLESS FINISH |  |
| GM       | BRUSHED GUNMETAL            |  |
| BBZ      | BRUSHED BRONZE              |  |
| GB       | GLOSS BLACK                 |  |
|          |                             |  |