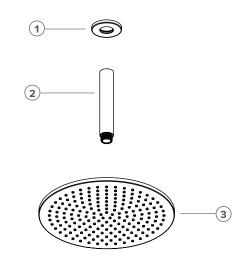

| 1. | Tate Shower Arm Flange                        |
|----|-----------------------------------------------|
|    | Finish: (please tick)                         |
|    | C BG MB BN GM BBZ                             |
| _  |                                               |
| 2. | Tate 180mm Vertical Arm Finish: (please tick) |
|    | C BG MB BN GM BBZ                             |
|    | C BU MB BN GM BB2                             |
| 3. | Tate Rain Head Ø250mm                         |
|    | Finish: (please tick)                         |
|    | C BG MB BN GM BBZ                             |
|    |                                               |
|    |                                               |
|    |                                               |
|    |                                               |
|    |                                               |
|    |                                               |
|    |                                               |
|    |                                               |
|    |                                               |
|    |                                               |
|    |                                               |
|    |                                               |
|    |                                               |