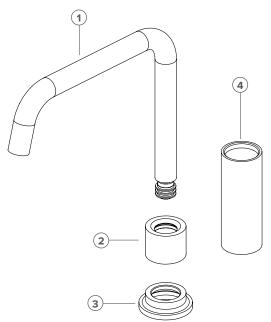

CUSTOMER PHONE NUMBER

CUSTOMER EMAIL ADDRESS

NOTES

NOTES

| 3)- |    |                                             |
|-----|----|---------------------------------------------|
|     | 1. | Tate Spout                                  |
|     |    | Finish: (please tick)                       |
|     |    | C BG MB BN GM BBZ                           |
|     | 2. | Tate Top Sleeve                             |
|     |    | Finish: (please tick)  C BG MB BN GM BBZ GB |
|     |    | C BG MB BN GM BB2 GB                        |
|     | 3. | Tate Base Holder                            |
|     |    | Finish: (please tick)                       |
|     |    | C BG BN GM BB2                              |
|     | 4. | Tate Extension Sleeve                       |
|     |    | Finish: (please tick)                       |
|     |    | C BG MB BN GM BBZ                           |
|     |    |                                             |
|     |    |                                             |
|     |    |                                             |
|     |    |                                             |
|     |    |                                             |
|     |    |                                             |
|     |    |                                             |
|     |    |                                             |
|     |    |                                             |
|     |    |                                             |