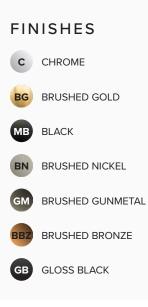

| 1. | Tate Wet Rail          |
|----|------------------------|
|    | Finish: (please tick)  |
|    | C BG MB BN GM BBZ      |
| 2. | Tate Aerlux® Handpiece |
|    | Finish: (please tick)  |
|    | C BG MB BN GM BBZ GB   |
| 3. | Tate Hose              |
|    | Finish: (please tick)  |
|    | C BG MB BN GM BBZ      |
|    |                        |
|    |                        |
|    |                        |
|    |                        |
|    |                        |
|    |                        |
|    |                        |
|    |                        |
|    |                        |
|    |                        |