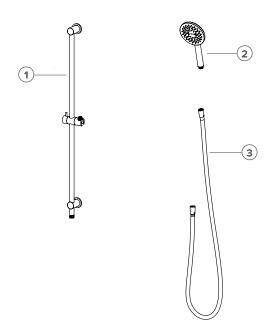

| 1. | Tate Wet Rail          |
|----|------------------------|
|    | Finish: (please tick)  |
|    | C BG MB BN GM BBZ      |
| 2. | Tate Aerlux® Handpiece |
|    | Finish: (please tick)  |
|    | C BG MB BN GM BBZ GB   |
| 3. | Tate Hose              |
|    | Finish: (please tick)  |
|    | C BG MB BN GM BBZ      |
|    |                        |
|    |                        |
|    |                        |
|    |                        |
|    |                        |
|    |                        |
|    |                        |
|    |                        |
|    |                        |
|    |                        |