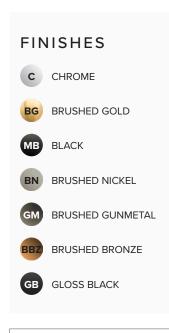

| 1. | Tate Front Faceplate Finish: (please tick)  C BG MB BN GM BBZ GB |  |
|----|------------------------------------------------------------------|--|
| 2. | Tate Fixed Shower Arm                                            |  |
|    | Finish: (please tick)  C BG MB BN GM BBZ                         |  |
| 3. | Tate Fixed Rose Arm Flange                                       |  |
|    | Finish: (please tick)                                            |  |
|    | C BG MB BN GM BBZ                                                |  |
|    |                                                                  |  |
|    |                                                                  |  |
|    |                                                                  |  |
|    |                                                                  |  |
|    |                                                                  |  |
|    |                                                                  |  |
|    |                                                                  |  |
|    |                                                                  |  |
|    |                                                                  |  |
|    |                                                                  |  |