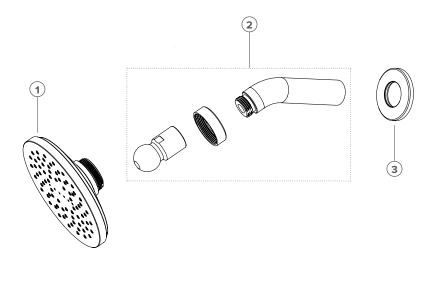

| 1. | Tate Front Faceplate Finish: (please tick)  C BG MB BN GM BBZ GB |  |
|----|------------------------------------------------------------------|--|
| 2. | Tate Fixed Shower Arm                                            |  |
|    | Finish: (please tick)  C BG MB BN GM BBZ                         |  |
| 3. | Tate Fixed Rose Arm Flange                                       |  |
|    | Finish: (please tick)                                            |  |
|    | C BG MB BN GM BBZ                                                |  |
|    |                                                                  |  |
|    |                                                                  |  |
|    |                                                                  |  |
|    |                                                                  |  |
|    |                                                                  |  |
|    |                                                                  |  |
|    |                                                                  |  |
|    |                                                                  |  |
|    |                                                                  |  |
|    |                                                                  |  |