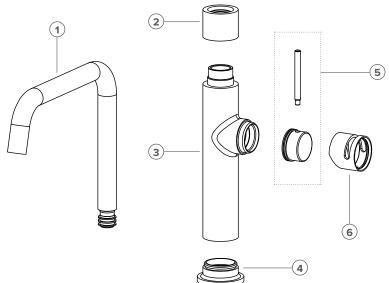

## SINK MIXER

NEW ZEALAND REGISTERED DESIGN NO. 426071, NO. 426072 & NO. 427630

| 1. | Tate Sink Spout                             |
|----|---------------------------------------------|
|    | Finish: (please tick)  C BG MB BN GM BBZ    |
| 2. | Tate Top Sleeve                             |
|    | Finish: (please tick)  C BG MB BN GM BBZ GB |
| 3. | Tate Sink Body                              |
|    | Finish: (please tick)  C BG MB BN GM BBZ    |
| 4. | Tate Base Flange                            |
|    | Finish: (please tick)  C BG MB BN GM BB2 GB |
| 5. | Tate Handle                                 |
|    | Finish: (please tick)  C BG MB BN GM BBZ    |
| 6. | Tate Handle Sleeve                          |
|    | Finish: (please tick)  C BG MB BN GM BB2 GB |