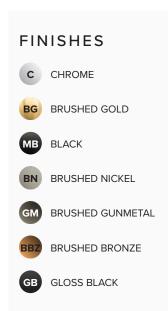

## SINK MIXER

NEW ZEALAND REGISTERED DESIGN NO. 426071, NO. 426072 & NO. 427630

| 1. | Tate Sink Spout                             |
|----|---------------------------------------------|
|    | Finish: (please tick)  C BG MB BN GM BBZ    |
| 2. | Tate Top Sleeve                             |
|    | Finish: (please tick)  C BG MB BN GM BBZ GB |
| 3. | Tate Sink Body                              |
|    | Finish: (please tick)  C BG MB BN GM BBZ    |
| 4. | Tate Base Flange                            |
|    | Finish: (please tick)  C BG MB BN GM BB2 GB |
| 5. | Tate Handle                                 |
|    | Finish: (please tick)  C BG MB BN GM BBZ    |
| 6. | Tate Handle Sleeve                          |
|    | Finish: (please tick)  C BG MB BN GM BB2 GB |