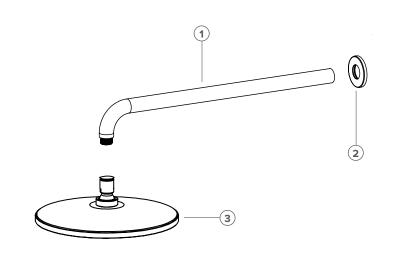

## RAIN HEAD WALL MOUNTED 450MM

| 1. | Tate 450mm Horizontal Arm |
|----|---------------------------|
|    | Finish: (please tick)     |
|    | C BG MB BN GM BBZ         |
| 2. | Tate Shower Arm Flange    |
|    | Finish: (please tick)     |
|    | C BG MB BN GM BBZ         |
| 3. | Tate Rain Head Ø250mm     |
|    | Finish: (please tick)     |
|    | C BG MB BN GM BBZ         |
|    |                           |
|    |                           |
|    |                           |
|    |                           |
|    |                           |
|    |                           |
|    |                           |
|    |                           |
|    |                           |
|    |                           |
|    |                           |