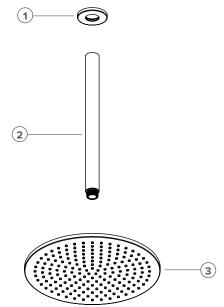

| •  |                                               |
|----|-----------------------------------------------|
| 1. | Tate Shower Arm Flange                        |
|    | Finish: (please tick)  C  BG  MB  BN  GM  BBZ |
| 2. | Tate 300mm Vertical Arm                       |
|    | Finish: (please tick)                         |
|    | C BG MB BN GM BBZ                             |
| 3. |                                               |
|    | Finish: (please tick)                         |
|    | C BG MB BN GM BBZ                             |
|    |                                               |
|    |                                               |
|    |                                               |
|    |                                               |
|    |                                               |
|    |                                               |
|    |                                               |
|    |                                               |
|    |                                               |
|    |                                               |
|    |                                               |
|    |                                               |