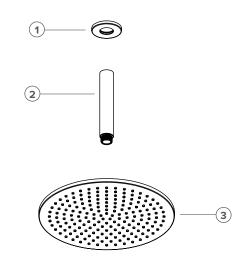

| 1. | Tate Shower Arm Flange  |
|----|-------------------------|
|    | Finish: (please tick)   |
|    | C BG MB BN GM BBZ       |
|    |                         |
| 2. | Tate 180mm Vertical Arm |
|    | Finish: (please tick)   |
|    | C BG MB BN GM BBZ       |
| 3  | Tate Rain Head Ø250mm   |
| ٥. | Finish: (please tick)   |
|    | C BG MB BN GM BBZ       |
|    |                         |
|    |                         |
|    |                         |
|    |                         |
|    |                         |
|    |                         |
|    |                         |
|    |                         |
|    |                         |
|    |                         |
|    |                         |
|    |                         |
|    |                         |