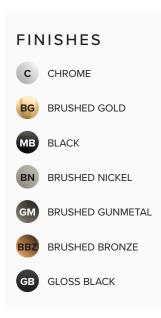

NOTES

| 1. | Tate Handle                                                 |
|----|-------------------------------------------------------------|
|    | Finish: (please tick)                                       |
|    | C BG MB BN GM BB2                                           |
| 2. | Tate Handle Sleeve                                          |
|    | Finish: (please tick)                                       |
|    | C BG MB BN GM BBZ GB                                        |
| 3. | Tate Diverter Stick & Button                                |
|    | Finish: (please tick)                                       |
|    | C BG MB BN GM BBZ                                           |
| 4. | Tate Diverter Knob                                          |
|    | Finish: (please tick)                                       |
|    | C BG BN GM BBZ GB                                           |
| 5. | Tate Diverter Faceplate                                     |
|    | Finish: (please tick)                                       |
|    | C BG MB BN GM BBZ                                           |
| 6. | Tate Diverter Knob Sleeve, Shower Mixer Sleeve & Dome Cover |
|    | Finish: (please tick)                                       |
|    | C BG MB BN GM BBZ                                           |
|    |                                                             |