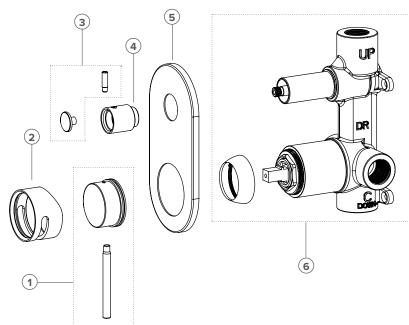

NOTES

| 1. | Tate Handle                                                 |
|----|-------------------------------------------------------------|
|    | Finish: (please tick)                                       |
|    | C BG MB BN GM BB2                                           |
| 2. | Tate Handle Sleeve                                          |
|    | Finish: (please tick)                                       |
|    | C BG MB BN GM BBZ GB                                        |
| 3. | Tate Diverter Stick & Button                                |
|    | Finish: (please tick)                                       |
|    | C BG MB BN GM BBZ                                           |
| 4. | Tate Diverter Knob                                          |
|    | Finish: (please tick)                                       |
|    | C BG BN GM BBZ GB                                           |
| 5. | Tate Diverter Faceplate                                     |
|    | Finish: (please tick)                                       |
|    | C BG MB BN GM BBZ                                           |
| 6. | Tate Diverter Knob Sleeve, Shower Mixer Sleeve & Dome Cover |
|    | Finish: (please tick)                                       |
|    | C BG MB BN GM BBZ                                           |
|    |                                                             |