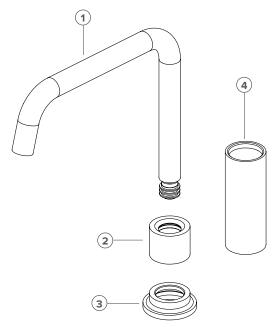

| )— |                       |
|----|-----------------------|
| 1. | Tate Spout            |
|    | Finish: (please tick) |
|    | C BG MB BN GM BBZ     |
| 2. | Tate Top Sleeve       |
|    | Finish: (please tick) |
|    | C BG BB BN GM BB2 GB  |
| 3. | Tate Base Holder      |
|    | Finish: (please tick) |
|    | C BG BN GM BBZ        |
| 4. | Tate Extension Sleeve |
|    | Finish: (please tick) |
|    | C BB BN BN BBZ        |
|    |                       |
|    |                       |
|    |                       |
|    |                       |
|    |                       |
|    |                       |
|    |                       |
|    |                       |
|    |                       |