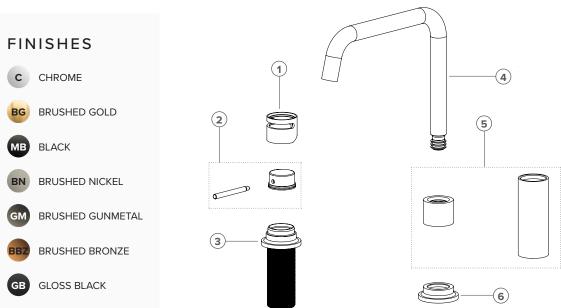

NOTES

|    | 6                                                              |
|----|----------------------------------------------------------------|
| 1. | Tate Handle Sleeve Finish: (please tick)  C BG MB BN GM BBZ GB |
| 2. | Tate Handle                                                    |
|    | Finish: (please tick)                                          |
|    | C BG MB BN GM BBZ                                              |
| 3. | Tate Deck Mounted Mixer Body                                   |
|    | Finish: (please tick)                                          |
|    | C BG MB BN GM BBZ                                              |
| 4. | Tate Spout                                                     |
|    | Finish: (please tick)                                          |
|    | C BG MB BN GM BB2                                              |
| 5. | Tate Top Sleeve & Extension Sleeve                             |
|    | Finish: (please tick)                                          |
|    | C BG MB BN GM BBZ                                              |
| 6. | Tate Base Holder                                               |
|    | Finish: (please tick)                                          |
|    | C BG MB BN GM BBZ                                              |
|    |                                                                |