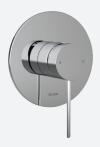

## TECHNICAL PRODUCT INFORMATION

## LINEA

## FUSION PLUS® SHOWER MIXER

## **FEATURES & BENEFITS**

- Suitable for all pressures (up to 1500kPa)
- Available in chrome & PVD finishes
- Supplied with venturi jets for unequal pressures
- Full front of wall maintenance. Ideal for future mains pressure upgrade
- Proprietary Felton F5 cartridge with anti-scald and flow limiter
- Designed and assembled in  $\ensuremath{\mathsf{NZ}}$
- Watermark certified
- 10 year warranty, lifetime extension warranty available
- \*5 year limited warranty on product finish



Chrome | LFSPCSMC



Black LFSPCSMB



Brushed Nickel LFSPCSMBN