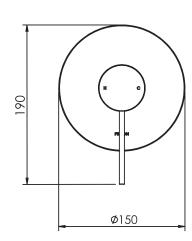

## **FEATURES & BENEFITS**

- Suitable for all pressures (up to 1500kPa)
- Available in chrome & PVD finishes
- Supplied with venturi jets for unequal pressures
- Full front of wall maintenance. Ideal for future mains pressure upgrade
- Proprietary Felton F5 cartridge with anti-scald and flow limiter
- Designed and assembled in  $\ensuremath{\mathsf{NZ}}$
- Watermark certified
- 10 year warranty, lifetime extension warranty available
- \*5 year limited warranty on product finish