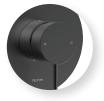

## TECHNICAL PRODUCT INFORMATION

## LINEA

## FUSION PLUS® SHOWER MIXER

## **FEATURES & BENEFITS**

- Suitable for all pressures (up to 1500kPa)
- Available in chrome & PVD finishes
- Supplied with venturi jets for unequal pressures
- Full front of wall maintenance. Ideal for future mains pressure upgrade
- Proprietary Felton F5 cartridge with anti-scald and flow limiter
- Designed and assembled in  $\ensuremath{\mathsf{NZ}}$
- Watermark certified
- 10 year warranty, lifetime extension warranty available
- \*5 year limited warranty on product finish



Chrome | LFSPCSMC



Black LFSPCSMB



Brushed Nickel LFSPCSMBN