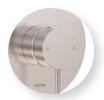

## TECHNICAL PRODUCT INFORMATION

## LINEA

## FUSION PLUS® SHOWER MIXER

## **FEATURES & BENEFITS**

- Suitable for all pressures (up to 1500kPa)
- Available in chrome & PVD finishes
- Supplied with venturi jets for unequal pressures
- Full front of wall maintenance. Ideal for future mains pressure upgrade
- Proprietary Felton F5 cartridge with anti-scald and flow limiter
- Designed and assembled in  $\ensuremath{\mathsf{NZ}}$
- Watermark certified
- 10 year warranty, lifetime extension warranty available
- \*5 year limited warranty on product finish



Chrome | LFSPCSMC



Black LFSPCSMB



Brushed Nickel LFSPCSMBN