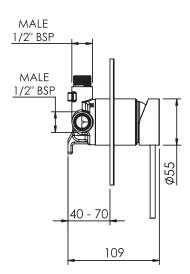

## **FEATURES & BENEFITS**

- Suitable for all pressures (up to 1500kPa)
- Available in chrome & PVD finishes
- Supplied with venturi jets for unequal pressures
- Full front of wall maintenance. Ideal for future mains pressure upgrade
- Proprietary Felton F5 cartridge with anti-scald and flow limiter
- Designed and assembled in  $\ensuremath{\mathsf{NZ}}$
- Watermark certified
- 10 year warranty, lifetime extension warranty available
- \*5 year limited warranty on product finish