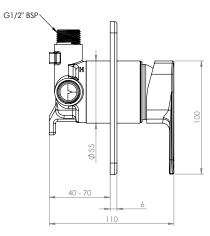

## **FEATURES & BENEFITS**

- Suitable for all pressures (up to 1500kPa)
- Available in chrome and PVD finishes
- Supplied with venturi jets for unequal pressures
- Full front of wall maintenance. Ideal for future mains pressure upgrade
- Proprietary Felton F5 cartridge with anti-scald and flow limiter
- Designed and assembled in NZ
- Watermark certified
- 10 year warranty & lifetime extension warranty available
- 5 year limited warranty on product finish