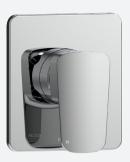

## **AXISS II** FUSION PLUS<sup>®</sup> SHOWER MIXER

Patented New Zealand No. 605175

Chrome | AX2FSPCSMC

AX2FSPCSMB