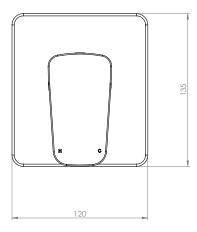

## **FEATURES & BENEFITS**

- Suitable for all pressures (up to 1500kPa)
- Available in chrome and PVD finishes
- Supplied with venturi jets for unequal pressures
- Full front of wall maintenance. Ideal for future mains pressure upgrade
- Proprietary Felton F5 cartridge with anti-scald and flow limiter
- Designed and assembled in NZ
- Watermark certified
- 10 year warranty & lifetime extension warranty available
- 5 year limited warranty on product finish