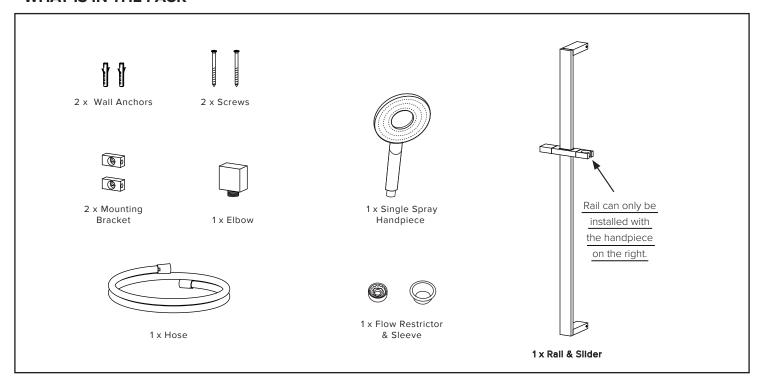

## **INSTALLATION GUIDE**



URBAN II SINGLE SPRAY SLIDE SHOWER U2HSKCSRW URBAN II SINGLE SPRAY SLIDE SHOWER U2HSKCSRG

## WHAT IS IN THE PACK



## Warranty, Maintenance and Care YOUR COPY TO KEEP

FELTON

Felton Industries Limited guarantees these products to be free from defects in materials and workmanship for a period of five (5) years from the date of purchase. This warranty is effective for 5 years from the date of purchase and covers supply of replacement parts only, not including installation. You must retain proof of purchase of the product (such as an invoice or receipt) and provide this to Felton on request. This warranty is for manufacturing defects only and does not cover any damage to product due to abuse, negligence or improper installation. This warranty is given on the understanding that the product is installed and operated according to Felton's installation guide and the Australian/New Zealand standard AS/NZS35