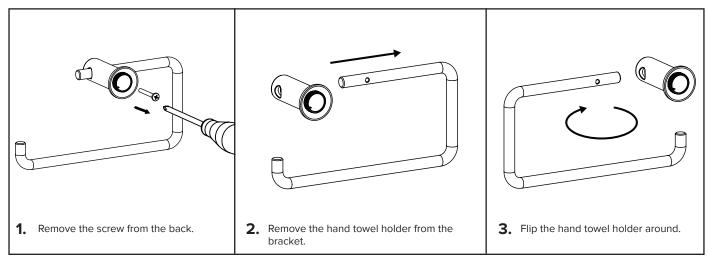

### FOR LEFT-HANDED INSTALLATION

### FOR LEFT-HANDED INSTALLATION (CONTINUED...)