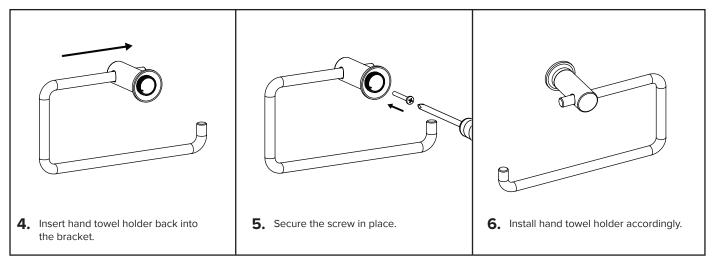

### FOR LEFT-HANDED INSTALLATION

### FOR LEFT-HANDED INSTALLATION (CONTINUED...)