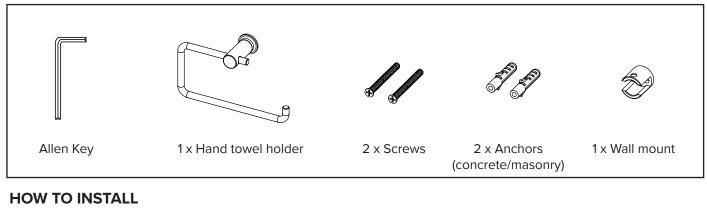

**INSTALLATION GUIDE** 

TATE HAND TOWEL HOLDER

WHATS IN THE PACK

# 1. Anchors are provided for concrete or masonry. 2. Place wall mount in required position and mark position the as a template. 3. Screw onto wall mount, drill pilot holes if required. 4. Fit hand towel holder onto wall mount. 5. Use Allen key to tighten grub screw.