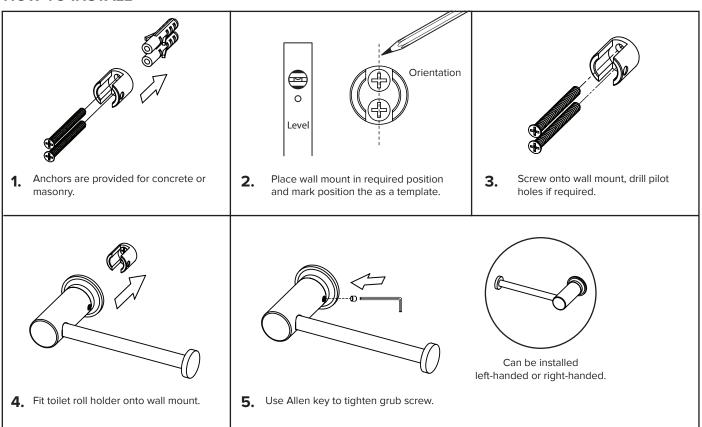

## **INSTALLATION GUIDE**

FELTON

TATE TOILET ROLL HOLDER

## WHATS IN THE PACK



## **HOW TO INSTALL**



## Warranty, Maintenance and Care YOUR COPY TO KEEP

FELTON

Felton Industries Limited guarantees these products to be free from defects in materials and workmanship for a period of five (5) years from the date of purchase. This warranty is effective for 5 years from the date of purchase and covers supply of replacement parts only, not including installation. You must retain proof of purchase of the product (such as an invoice or receipt) and provide this to Felton on request. This warranty is for manufacturing defects only and does not cover any damage to product due to abuse, negligence or improper installation. This warranty is given on the understanding that the product is installed and operated according to Felton's installation guide and the Australian/New Zealand standard AS/NZS35