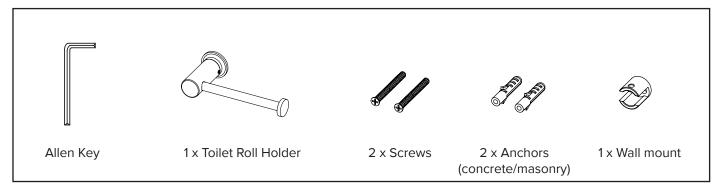

## **INSTALLATION GUIDE**

FELTON

TATE TOILET ROLL HOLDER

## WHATS IN THE PACK



## **HOW TO INSTALL**



## Warranty, Maintenance and Care YOUR COPY TO KEEP

FELTON

Felton Industries Limited guarantees these products to be free from defects in materials and workmanship for a period of five (5) years from the date of purchase. This warranty is effective for 5 years from the date of purchase and covers supply of replacement parts only, not including installation. You must retain proof of purchase of the product (such as an invoice or receipt) and provide this to Felton on request. This warranty is for manufacturing defects only and does not cover any damage to product due to abuse, negligence or improper installation. This warranty is given on the understanding that the product is installed and operated according to Felton's installation guide and the Australian/New