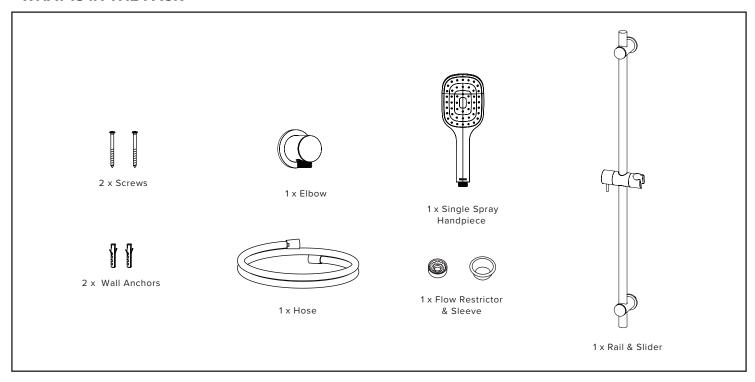

# **INSTALLATION GUIDE**

FELTON

## SLIQUE SINGLE SPRAY SLIDE SHOWER

#### WHAT IS IN THE PACK



### Warranty, Maintenance and Care YOUR COPY TO KEEP



Felton Industries Limited guarantees these products to be free from defects in materials and workmanship for a period of five (5) years from the date of purchase. This warranty is effective for 5 years from the date of purchase and covers supply of replacement parts only, not including installation. You must retain proof of purchase of the product (such as an invoice or receipt) and provide this to Felton on request. This warranty is for manufacturing defects only and does not cover any damage to product due to abuse, negligence or improper installation. This warranty is given on the understanding that the product is installed and operated according to Felton's installation guide and the Australian/New Zealand standard AS/NZS3500. T