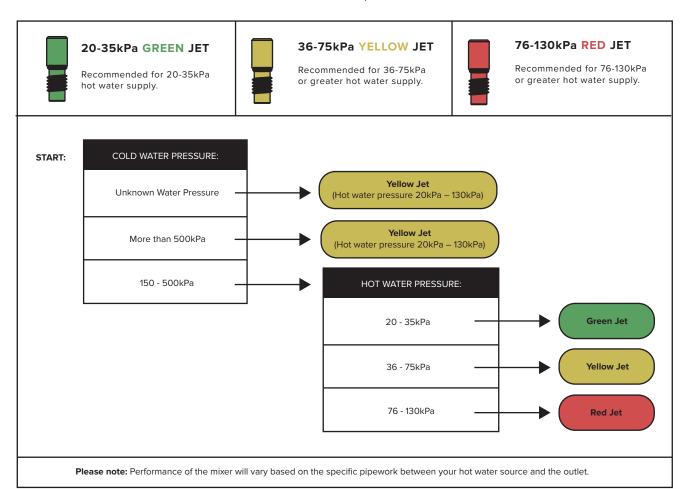

#### **UNEQUAL PRESSURE**

- 1. Check your hot & cold water pressure
- 2. Follow this flowchart to select the correct Venturi Jet for the pressure situation:

### INSTALLING THE VENTURI JET:

Using the Allen Key provided, screw the Venturi Jet into the inlet thread end first. The Allen Key is a tight fit and will require a hard push to fully engage in the jet.

#### **IMPORTANT**

Ensure the Venturi Jet is screwed in firmly thread end first until the mark on the key aligns with the end of the mixer outlet.

Please note:
Do not throw away the other
Venturi Jets as they may be
required at a later date.
Ask the homeowner to keep
with the warranty information.