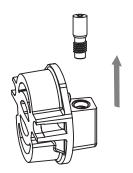

### **MIXER ORIENTATION**

This mixer is designed to be connected with the hot water supply on the left only and the cold water supply on the right only.

If at any point the cartridge nut is removed, please ensure that both black lines marked on the cartridge and cartridge nut are aligned when the mixer is in full cold position as shown in figure 1.

Figure 1.

Patented New Zealand No. 605175 Page 1