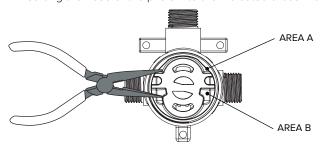

### TROUBLESHOOTING - SWAPPING OUT THE VENTURI JETS

2. Remove the insert disc using long nose pliers by carefully inserting the nose of the pliers into the indicated areas A & B.

3. Unscrew the Venturi Jet using an Allen Key

### **UPGRADING FROM UNEQUAL TO MAINS PRESSURE**

1. Remove the handle and disassemble the mixer:

2. Remove the insert disc using long nosed pliers by carefully inserting the nose of the pliers into the indicated areas A & B.