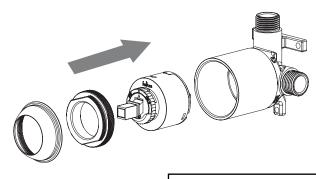

### **MIXER ORIENTATION**

This mixer is designed to be connected with the hot water supply on the left only and the cold water supply on the right only.

If at any point the cartridge nut is removed, please ensure that both black lines marked on the cartridge and cartridge nut are aligned when the mixer is in full cold position as shown in figure 1.