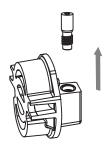

### **UPGRADING FROM UNEQUAL TO MAINS PRESSURE**

1. Remove the handle and disassemble the mixer:

2. Remove the insert disc using long nosed pliers by carefully inserting the nose of the pliers into the indicated areas A & B.