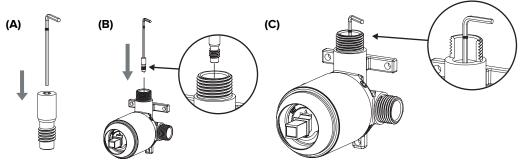

### INSTALLING THE VENTURI JET:

Using the Allen Key provided, screw the Venturi Jet into the inlet thread end first. The Allen Key is a tight fit and will require a hard push to fully engage in the jet.

#### **IMPORTANT**

Ensure the Venturi Jet is screwed in firmly thread end first until the mark on the key aligns with the end of the mixer outlet.

Please note:
Do not throw away the other
Venturi Jets as they may be
required at a later date.
Ask the homeowner to keep
with the warranty information.