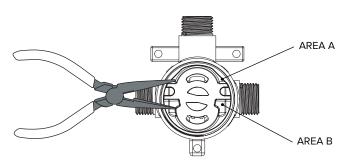

### TROUBLESHOOTING - SWAPPING OUT THE VENTURI JETS

2. Remove the insert disc using long nose pliers by carefully inserting the nose of the pliers into the indicated areas A & B.

3. Unscrew the Venturi Jet using an Allen Key

### **UPGRADING FROM UNEQUAL TO MAINS PRESSURE**

1. Remove the handle and disassemble the mixer:

2. Remove the insert disc using long nosed pliers by carefully inserting the nose of the pliers into the indicated areas A & B.