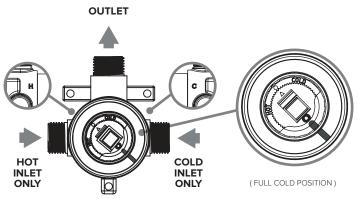

### **MIXER ORIENTATION**

This mixer is designed to be connected with the hot water supply on the left only and the cold water supply on the right only.

If at any point the cartridge nut is removed, please ensure that both black lines marked on the cartridge and cartridge nut are aligned when the mixer is in full cold position as shown in figure 1.

Figure 1.

Patented New Zealand No. 605175 Page 1