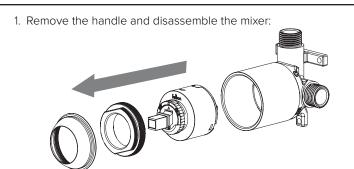

### **UPGRADING FROM UNEQUAL TO MAINS PRESSURE**

1. Remove the handle and disassemble the mixer:

2. Remove the insert disc using long nosed pliers by carefully inserting the nose of the pliers into the indicated areas A & B.