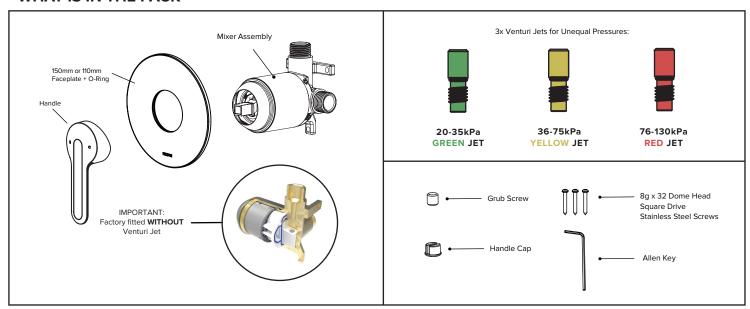

#### WHAT IS IN THE PACK

#### **BEFORE INSTALLATION**

Pipework MUST be purged before connecting to the mixer