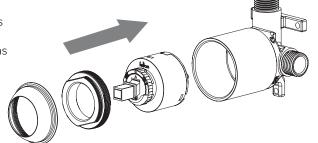

### INSTALLING THE VENTURI JET:

Using the Allen Key provided, screw the Venturi Jet into the inlet thread end first. The Allen Key is a tight fit and will require a hard push to fully engage in the jet.

#### **IMPORTANT**

Ensure the Venturi Jet is screwed in firmly thread end first until the mark on the key aligns with the end of the mixer outlet.

Please note:
Do not throw away the other
Venturi Jets as they may be
required at a later date.
Ask the homeowner to keep
with the warranty information.