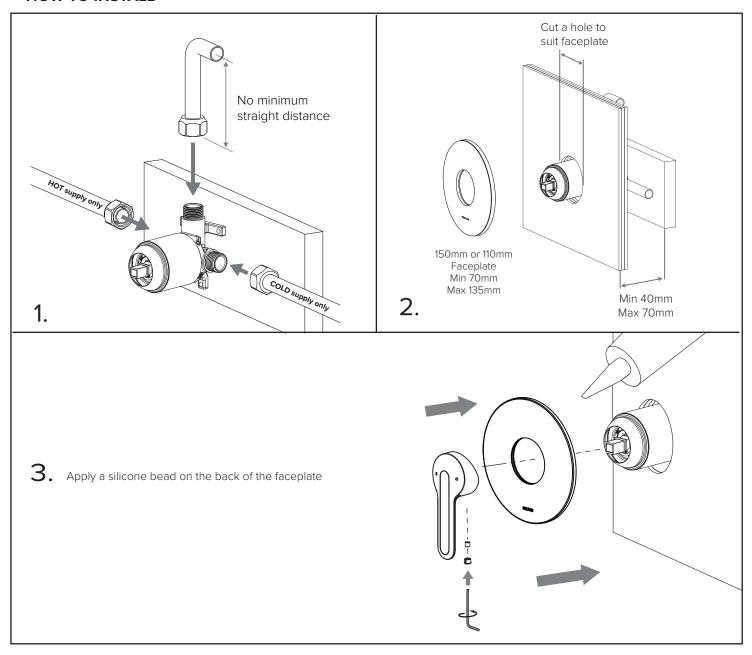

#### **HOW TO INSTALL**

### **MIXER ORIENTATION**

This mixer is designed to be connected with the hot water supply on the left only and the cold water supply on the right only.

If at any point the cartridge nut is removed, please ensure that both black lines marked on the cartridge and cartridge nut are aligned when the mixer is in full cold position as shown in figure 1.