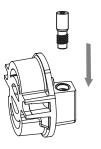

### **UPGRADING FROM UNEQUAL TO MAINS PRESSURE**

1. Remove the handle and disassemble the mixer:

2. Remove the insert disc using long nosed pliers by carefully inserting the nose of the pliers into the indicated areas A & B.