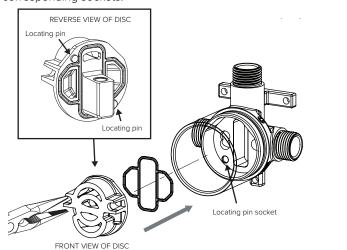

### TROUBLESHOOTING - SWAPPING OUT THE VENTURI JETS

2. Remove the insert disc using long nose pliers by carefully inserting the nose of the pliers into the indicated areas A & B.

3. Unscrew the Venturi Jet using an Allen Key

4. Refit the correct Venturi Jet into the insert disc and hand tighten firmly

5. Refit the seal with silicone grease if required and then insert disc using the long nose pliers, ensuring that the locating pins go into the corresponding sockets.

### **UPGRADING FROM UNEQUAL TO MAINS PRESSURE**

1. Remove the handle and disassemble the mixer:

2. Remove the insert disc using long nosed pliers by carefully inserting the nose of the pliers into the indicated areas A & B.

3. Unscrew the Venturi Jet using an Allen Key

4. Refit the seal with silicone grease if required and then insert disc using the long nose pliers, ensuring that the locating pins go into the corresponding sockets.