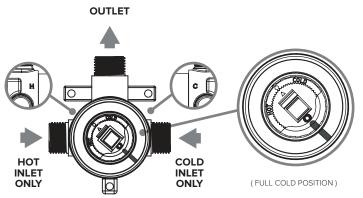

## **MIXER ORIENTATION**

This mixer is designed to be connected with the hot water supply on the left only and the cold water supply on the right only.

If at any point the cartridge nut is removed, please ensure that both black lines marked on the cartridge and cartridge nut are aligned when the mixer is in full cold position as shown in figure 1.

Figure 1.

Patented New Zealand No. 605175 Page 1