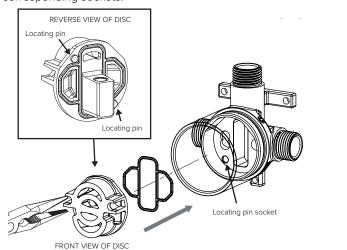

## TROUBLESHOOTING - SWAPPING OUT THE VENTURI JETS

2. Remove the insert disc using long nose pliers by carefully inserting the nose of the pliers into the indicated areas A & B.

3. Unscrew the Venturi Jet using an Allen Key

4. Refit the correct Venturi Jet into the insert disc and hand tighten firmly

5. Refit the seal with silicone grease if required and then insert disc using the long nose pliers, ensuring that the locating pins go into the corresponding sockets.

# **UPGRADING FROM UNEQUAL TO MAINS PRESSURE**

1. Remove the handle and disassemble the mixer:

2. Remove the insert disc using long nosed pliers by carefully inserting the nose of the pliers into the indicated areas A & B.

3. Unscrew the Venturi Jet using an Allen Key

4. Refit the seal with silicone grease if required and then insert disc using the long nose pliers, ensuring that the locating pins go into the corresponding sockets.