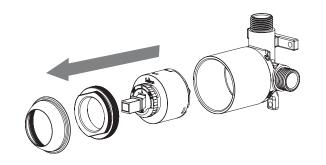

# **UPGRADING FROM UNEQUAL TO MAINS PRESSURE**

1. Remove the handle and disassemble the mixer:

2. Remove the insert disc using long nosed pliers by carefully inserting the nose of the pliers into the indicated areas A & B.