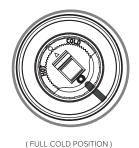

## **MIXER ORIENTATION**

This mixer is designed to be connected with the hot water supply on the left only and the cold water supply on the right only.

If at any point the cartridge nut is removed, please ensure that both black lines marked on the cartridge and cartridge nut are aligned when the mixer is in full cold position as shown in figure 1.

6. Reassemble mixer. Ensure that both black lines marked on the cartridge and cartridge nut are aligned when the mixer is in full cold position as shown in Figure 1.

5. Reassemble mixer. Ensure that both black lines marked on the cartridge and cartridge nut are aligned when the mixer is in full cold position as shown in Figure 1.

Figure 1.