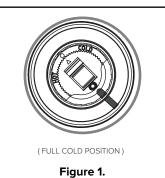

## **MIXER ORIENTATION**

This mixer is designed to be connected with the hot water supply on the left only and the cold water supply on the right only.

If at any point the cartridge nut is removed, please ensure that both black lines marked on the cartridge and cartridge nut are aligned when the mixer is in full cold position as shown in figure 1.

Figure 1.

Patented New Zealand No. 605175 Page 1

6. Reassemble mixer. Ensure that both black lines marked on the cartridge and cartridge nut are aligned when the mixer is in full cold position as shown in Figure 1.

5. Reassemble mixer. Ensure that both black lines marked on the cartridge and cartridge nut are aligned when the mixer is in full cold position as shown in Figure 1.

Figure 1.