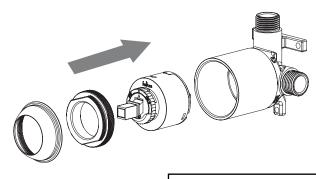

## WHAT IS IN THE PACK

## **BEFORE INSTALLATION**

Pipework MUST be purged before connecting to the mixer

## **MIXER ORIENTATION**

This mixer is designed to be connected with the hot water supply on the left only and the cold water supply on the right only.

If at any point the cartridge nut is removed, please ensure that both black lines marked on the cartridge and cartridge nut are aligned when the mixer is in full cold position as shown in figure 1.