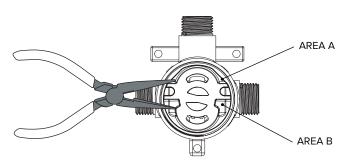

## TROUBLESHOOTING - SWAPPING OUT THE VENTURI JETS

2. Remove the insert disc using long nose pliers by carefully inserting the nose of the pliers into the indicated areas A & B.

3. Unscrew the Venturi Jet using an Allen Key

# **UPGRADING FROM UNEQUAL TO MAINS PRESSURE**

1. Remove the handle and disassemble the mixer:

2. Remove the insert disc using long nosed pliers by carefully inserting the nose of the pliers into the indicated areas A & B.