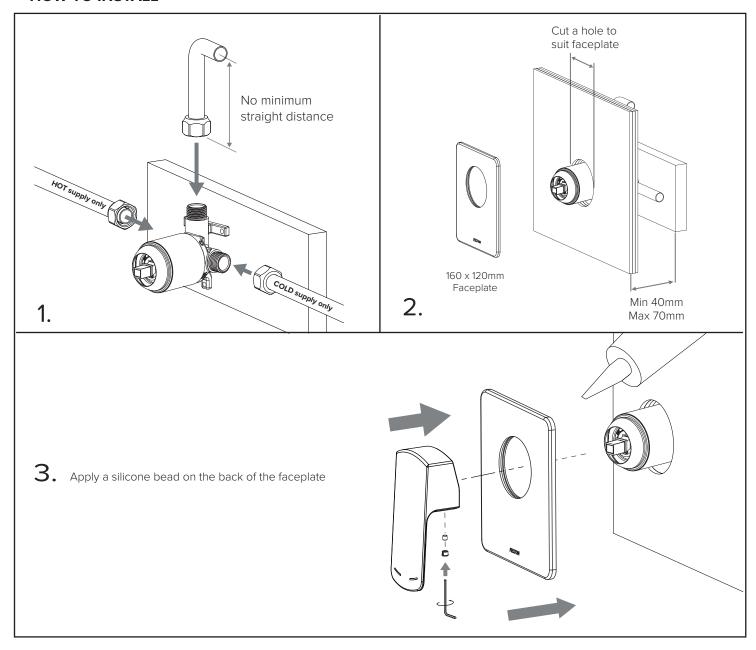

## **HOW TO INSTALL**

## **MIXER ORIENTATION**

This mixer is designed to be connected with the hot water supply on the left only and the cold water supply on the right only.

If at any point the cartridge nut is removed, please ensure that both black lines marked on the cartridge and cartridge nut are aligned when the mixer is in full cold position as shown in figure 1.

Figure 1.

Patented New Zealand No. 605175 Page 1