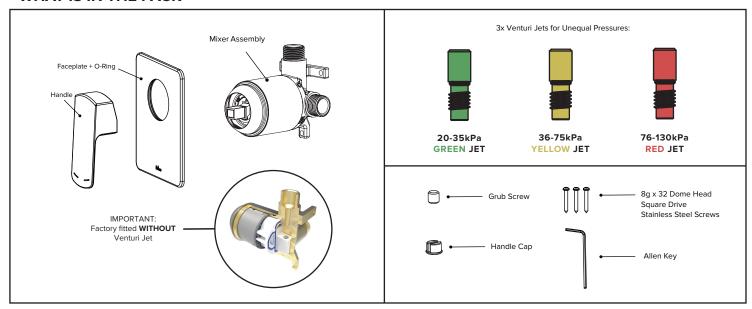

## WHAT IS IN THE PACK

## INSTALLING THE VENTURI JET:

Using the Allen Key provided, screw the Venturi Jet into the inlet thread end first. The Allen Key is a tight fit and will require a hard push to fully engage in the jet.

#### **IMPORTANT**

Ensure the Venturi Jet is screwed in firmly thread end first until the mark on the key aligns with the end of the mixer outlet.

Please note:
Do not throw away the other
Venturi Jets as they may be
required at a later date.
Ask the homeowner to keep
with the warranty information.