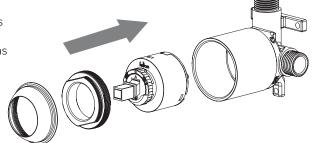

## INSTALLING THE VENTURI JET:

Using the Allen Key provided, screw the Venturi Jet into the inlet thread end first. The Allen Key is a tight fit and will require a hard push to fully engage in the jet.

#### **IMPORTANT**

Ensure the Venturi Jet is screwed in firmly thread end first until the mark on the key aligns with the end of the mixer outlet.

Please note:
Do not throw away the other
Venturi Jets as they may be
required at a later date.
Ask the homeowner to keep
with the warranty information.