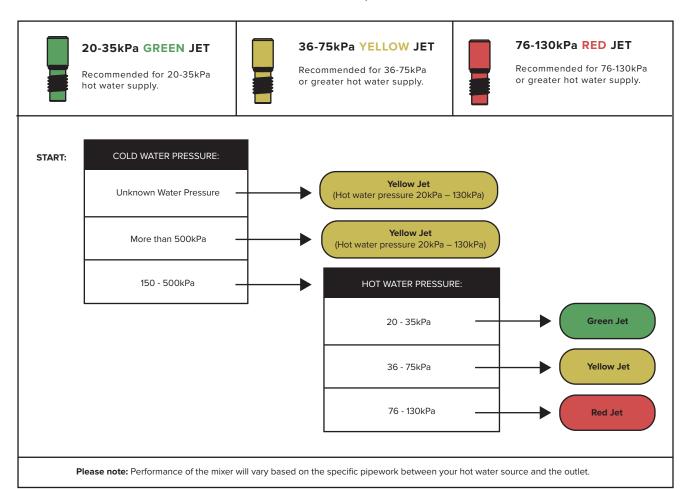

## IF YOU HAVE...

## **EQUAL LOW PRESSURE OR EQUAL HIGH/MAINS PRESSURE**

Install product as supplied.

## **UNEQUAL PRESSURE**

- 1. Check your hot & cold water pressure
- 2. Follow this flowchart to select the correct Venturi Jet for the pressure situation:

## INSTALLING THE VENTURI JET:

Using the Allen Key provided, screw the Venturi Jet into the inlet thread end first. The Allen Key is a tight fit and will require a hard push to fully engage in the jet.

#### **IMPORTANT**

Ensure the Venturi Jet is screwed in firmly thread end first until the mark on the key aligns with the end of the mixer outlet.

Please note:
Do not throw away the other
Venturi Jets as they may be
required at a later date.
Ask the homeowner to keep
with the warranty information.