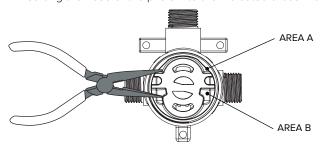

## TROUBLESHOOTING - SWAPPING OUT THE VENTURI JETS

2. Remove the insert disc using long nose pliers by carefully inserting the nose of the pliers into the indicated areas A & B.

3. Unscrew the Venturi Jet using an Allen Key

# **UPGRADING FROM UNEQUAL TO MAINS PRESSURE**

1. Remove the handle and disassemble the mixer:

2. Remove the insert disc using long nosed pliers by carefully inserting the nose of the pliers into the indicated areas A & B.