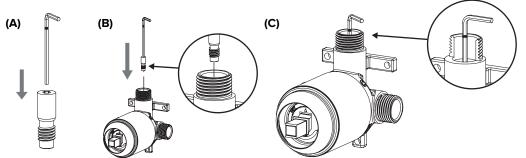

## INSTALLING THE VENTURI JET:

Using the Allen Key provided, screw the Venturi Jet into the inlet thread end first. The Allen Key is a tight fit and will require a hard push to fully engage in the jet.

#### **IMPORTANT**

Ensure the Venturi Jet is screwed in firmly thread end first until the mark on the key aligns with the end of the mixer outlet.

Please note:
Do not throw away the other
Venturi Jets as they may be
required at a later date.
Ask the homeowner to keep
with the warranty information.