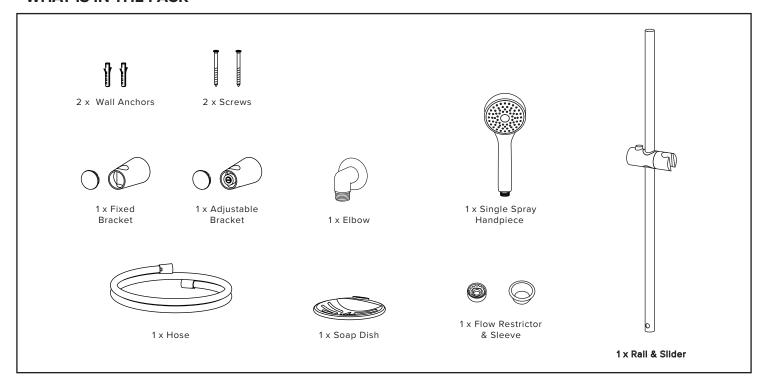

# **INSTALLATION GUIDE**

FELTON

## PACE SINGLE SPRAY SLIDE SHOWER PHSKCSR

### WHAT IS IN THE PACK



### Warranty, Maintenance and Care YOUR COPY TO KEEP

FELTON

Felton Industries Limited guarantees these products to be free from defects in materials and workmanship for a period of five (5) years from the date of purchase.

This warranty is effective for 5 years from the date of purchase and covers supply of replacement parts only, not including installation. You must retain proof of purchase of the product (such as an invoice or receipt) and provide this to Felton on request. This warranty is for manufacturing defects only and does not cover any damage to product due to abuse, negligence or improper installation. This warranty is given on the understanding that the product is installed and operated according to Felton's installation guide and the Australian/New Zealand standard AS/NZS