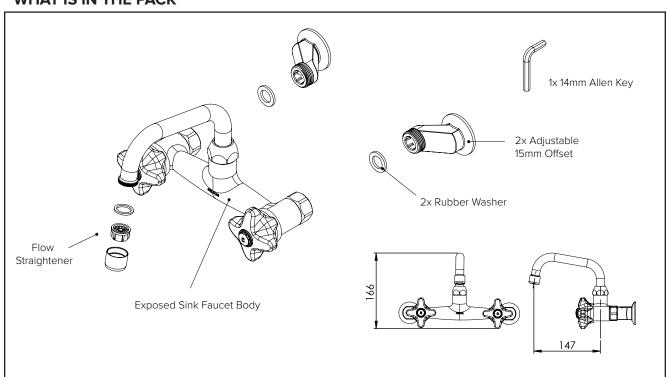

lush out all pipe work prior to installation.
- Maximum hot water temperature is 60°C. If the water temperature exceeds 60°C an approved tempering valve must be fitted.
- Installation should comply with relevant local authority requirements.
- AS/NZS 3500.1 states that pressures above 500kPa can cause damage from water hammer, reduce the life of appliances, taps & fittings, cause excessive noise in the system and recommend that a pressure limiting valve (PLV) be fitted.

#### **MAXIMUM STATIC PRESSURE**

Maximum static pressure 1500kPa. If water pressure exceeds or is likely to exceed 1500kPa, an approved pressure limiting valve must be fitted.

#### **MINIMUM STATIC PRESSURE**

Minimum static pressure 36kPa.



Failure to comply with the above will void warranties

# WHAT IS IN THE PACK





# Lifetime Warranty Extension Care YOUR COPY TO KEEP

Thank you for purchasing a Felton Product for your home.

Felton stand behind our products and wish to provide you with the warranty set out overleaf. In order to obtain a Lifetime Extension Warranty to the standard warranty, please read and follow the terms and conditions of your warranty (on reverse). This warranty is subject to, and in addition to, your rights at law (including under the Consumer Guarantees Act 1993). IMPORTANT: Please keep this warranty and complete the details below for your own records. Keep this with your original purchase documents for any claim under warranty. If you have any queries or require further information on your Felton product, please phone (0800 743 358) or refer to details on the back of this ca