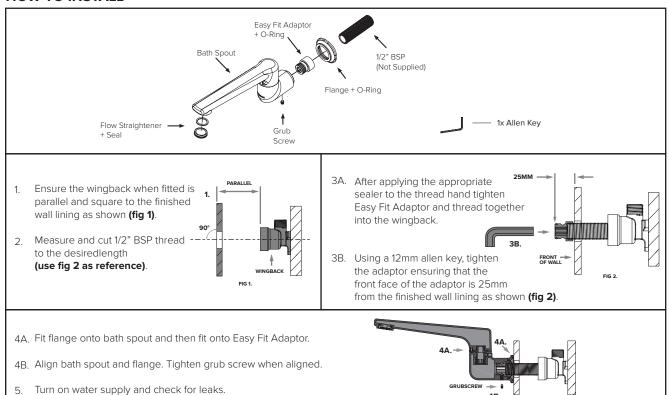

### **INSTALLATION GUIDE**



MAX SWIVEL BATH SPOUT (LARGE) MXSBSC-L

#### SYSTEM REQUIREMENTS

To ensure the optimum performance and customer satisfaction please adhere to the following:

- Flush out all pipe work prior to installation.
- Installation should comply with relevant local authority requirements.

#### **Operating Pressures**

| MINIMUM | N/A     |
|---------|---------|
| MAXIMUM | 1500kPa |



Failure to comply with the above will void warranties

4B

#### **HOW TO INSTALL**



#### Warranty, Maintenance and Care YOUR COPY TO KEEP



Felton Industries Limited guarantees these mixers to be free from defects in materials and workmanship for a period of ten (10) years from the date of purchase. Fair wear and tear is expressly excluded. This warranty is effective for 10 years from the date of purchase for the supply of replacement parts (only) and five (5) years from the date of purchase for plumber's labour relating solely to repairing or replacing the mixer, provided the product is installed by a registered plumber. You must retain proof of purchase of the Mixer (such as an invoice or receipt) and proof of installation by a registered plumber and provide these to Felton on request. Where products are promoted as "5 Year Limited Warranty on Product Finish", Felton