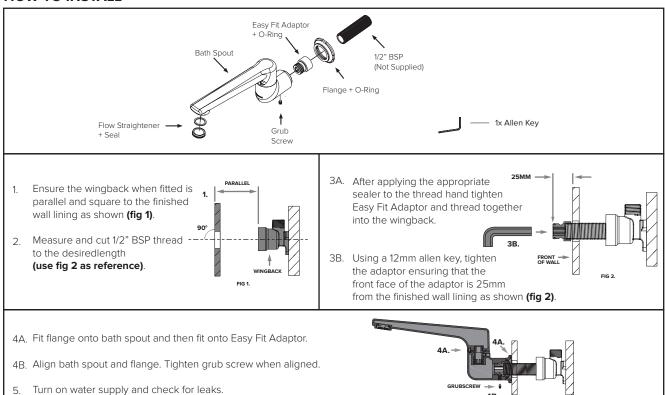

#### **HOW TO INSTALL**

#### SYSTEM REQUIREMENTS

To ensure the optimum performance and customer satisfaction please adhere to the following:

- Flush out all pipe work prior to installation.
- Installation should comply with relevant local authority requirements.

#### **Operating Pressures**

| MINIMUM | N/A     |
|---------|---------|
| MAXIMUM | 1500kPa |

Failure to comply with the above will void warranties

4B