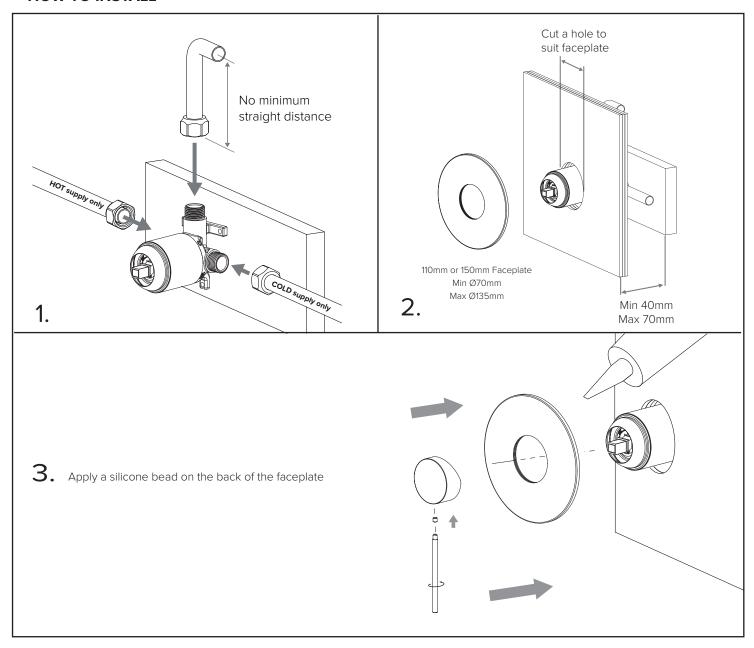

# **HOW TO INSTALL**

# **MIXER ORIENTATION**

This mixer is designed to be connected with the hot water supply on the left only and the cold water supply on the right only.

If at any point the cartridge nut is removed, please ensure that both black lines marked on the cartridge and cartridge nut are aligned when the mixer is in full cold position as shown in figure 1.

Figure 1.

Patented New Zealand No. 605175 Page 1