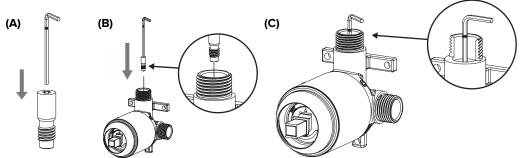

# **UNEQUAL PRESSURE**

- 1. Check your hot & cold water pressure
- 2. Follow this flowchart to select the correct Venturi Jet for the pressure situation:

# INSTALLING THE VENTURI JET:

Using the Allen Key provided, screw the Venturi Jet into the inlet thread end first. The Allen Key is a tight fit and will require a hard push to fully engage in the jet.

#### **IMPORTANT**

Ensure the Venturi Jet is screwed in firmly thread end first until the mark on the key aligns with the end of the mixer outlet.

Please note:
Do not throw away the other
Venturi Jets as they may be
required at a later date.
Ask the homeowner to keep
with the warranty information.