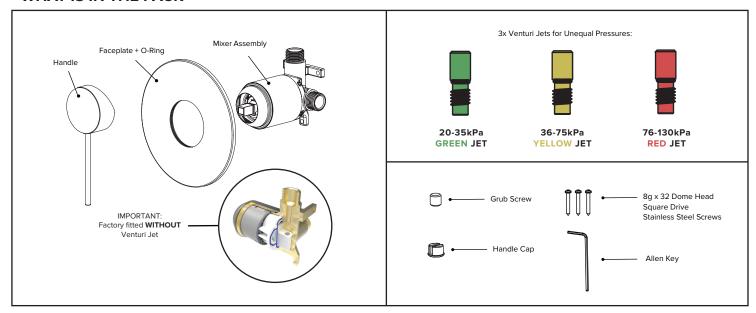

a. If the water pressure exceeds or is likely to exceed 1500kPa, an approved pressure limiting valve
  must be fitted.
- Maximum hot water temperature: 60°C. If the water temperature is likely to exceed 60°C, an approved tempering valve must be fitted.
- Installation should comply with relevant local authority requirements.
- In accordance with good plumbing practice, filters should be fitted to supply lines to eliminate damage to the ceramic cartridge from suspended solids.
- AS/NZS 3500.1 states that pressures above 500kPa can cause damage from water hammer, reduce the life of appliances, taps & fittings, cause excessive noise in the system and recommend that a pressure limiting valve (PLV) be fitted.
- ⚠ Failure to comply with the above will void all warranties.

# WHAT IS IN THE PACK





# **BEFORE INSTALLATION**

Pipework MUST be purged before connecting to the mixer



# **MIXER ORIENTATION**

This mixer is designed to be connected with the hot water supply on the left only and the cold water supply on the right only.

If at any point the cartridge nut is removed, please ensure that both black lines marked on the cartridge and cartridge nut are aligned when the mixer is in full cold position as shown in figure 1.



Figure 1.

Patented New Zealand No. 605175 Page 1

# IF YOU HAVE...

# **EQUAL LOW PRESSURE OR EQUAL HIGH/MAINS PRESSURE**

Install product as supplied.



# **UNEQUAL PRESSURE**

- 1. Check your hot & cold water pressure
- 2. Follow this flowchart to select the correct Venturi Jet for the pressure situation:



# INSTALLING THE VENTURI JET:

Using the Al