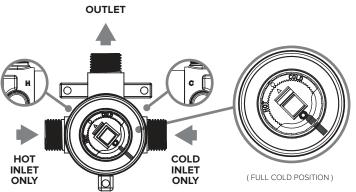

# **MIXER ORIENTATION**

This mixer is designed to be connected with the hot water supply on the left only and the cold water supply on the right only.

If at any point the cartridge nut is removed, please ensure that both black lines marked on the cartridge and cartridge nut are aligned when the mixer is in full cold position as shown in figure 1.

Figure 1.

Patented New Zealand No. 605175 Page 1