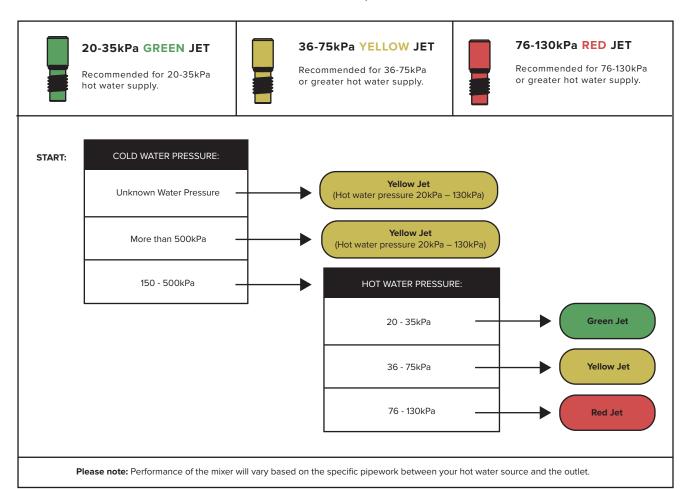

# **UNEQUAL PRESSURE**

- 1. Check your hot & cold water pressure
- 2. Follow this flowchart to select the correct Venturi Jet for the pressure situation: