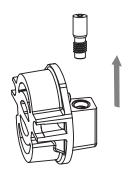

# INSTALLING THE VENTURI JET:

Using the Allen Key provided, screw the Venturi Jet into the inlet thread end first. The Allen Key is a tight fit and will require a hard push to fully engage in the jet.

#### **IMPORTANT**

Ensure the Venturi Jet is screwed in firmly thread end first until the mark on the key aligns with the end of the mixer outlet.

Please note:
Do not throw away the other
Venturi Jets as they may be
required at a later date.
Ask the homeowner to keep
with the warranty information.