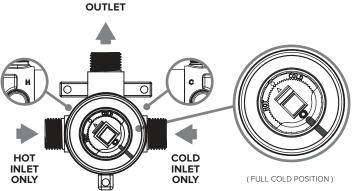

### **MIXER ORIENTATION**

This mixer is designed to be connected with the hot water supply on the left only and the cold water supply on the right only.

If at any point the cartridge nut is removed, please ensure that both black lines marked on the cartridge and cartridge nut are aligned when the mixer is in full cold position as shown in figure 1.

Figure 1.

Patented New Zealand No. 605175 Page 1