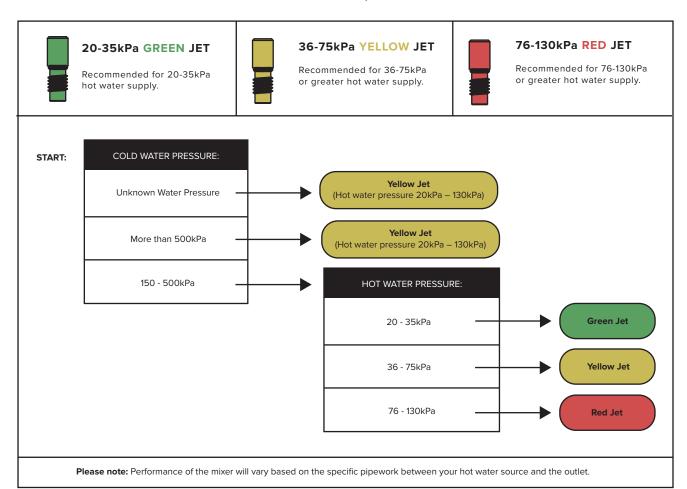

#### **UNEQUAL PRESSURE**

- 1. Check your hot & cold water pressure
- 2. Follow this flowchart to select the correct Venturi Jet for the pressure situation:

### INSTALLING THE VENTURI JET:

Using the Allen Key provided, screw the Venturi Jet into the inlet thread end first. The Allen Key is a tight fit and will require a hard push to fully engage in the jet.

#### **IMPORTANT**

Ensure the Venturi Jet is screwed in firmly thread end first until the mark on the key aligns with the end of the mixer outlet.

Please note:
Do not throw away the other
Venturi Jets as they may be
required at a later date.
Ask the homeowner to keep
with the warranty information.