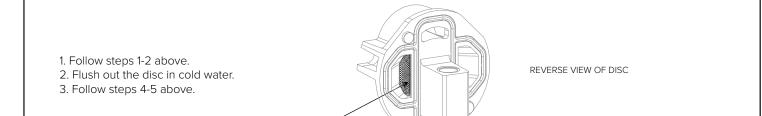

### TROUBLESHOOTING - SWAPPING OUT THE VENTURI JETS

2. Remove the insert disc using long nose pliers by carefully inserting the nose of the pliers into the indicated areas A & B.

3. Unscrew the Venturi Jet using an Allen Key

4. Refit the correct Venturi Jet into the insert disc and hand tighten firmly

5. Refit the seal with silicone grease if required and then insert disc using the long nose pliers, ensuring that the locating pins go into the corresponding sockets.