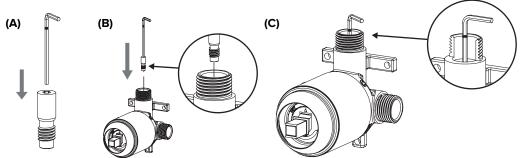

### TROUBLESHOOTING - SWAPPING OUT THE VENTURI JETS

2. Remove the insert disc using long nose pliers by carefully inserting the nose of the pliers into the indicated areas A & B.

3. Unscrew the Venturi Jet using an Allen Key

4. Refit the correct Venturi Jet into the insert disc and hand tighten firmly

5. Refit the seal with silicone grease if required and then insert disc using the long nose pliers, ensuring that the locating pins go into the corresponding sockets.

## **UPGRADING FROM UNEQUAL TO MAINS PRESSURE**

1. Remove the handle and disassemble the mixer:

2. Remove the insert disc using long nosed pliers by carefully inserting the nose of the pliers into the indicated areas A & B.

3. Unscrew the Venturi Jet using an Allen Key

4. Refit the seal with silicone grease if required and then insert disc using the long nose pliers, ensuring that the locating pins go into the corresponding sockets.