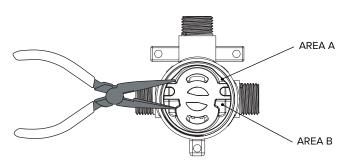

### TROUBLESHOOTING - SWAPPING OUT THE VENTURI JETS

2. Remove the insert disc using long nose pliers by carefully inserting the nose of the pliers into the indicated areas A & B.

3. Unscrew the Venturi Jet using an Allen Key

## **UPGRADING FROM UNEQUAL TO MAINS PRESSURE**

1. Remove the handle and disassemble the mixer:

2. Remove the insert disc using long nosed pliers by carefully inserting the nose of the pliers into the indicated areas A & B.