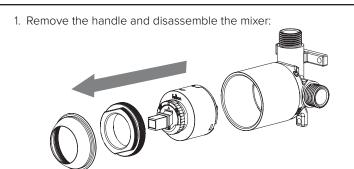

## **UPGRADING FROM UNEQUAL TO MAINS PRESSURE**

1. Remove the handle and disassemble the mixer:

2. Remove the insert disc using long nosed pliers by carefully inserting the nose of the pliers into the indicated areas A & B.