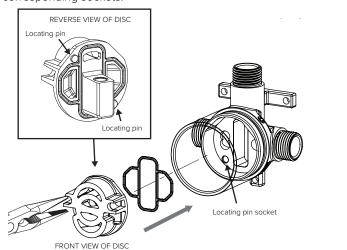

### TROUBLESHOOTING - SWAPPING OUT THE VENTURI JETS

2. Remove the insert disc using long nose pliers by carefully inserting the nose of the pliers into the indicated areas A & B.

3. Unscrew the Venturi Jet using an Allen Key

4. Refit the correct Venturi Jet into the insert disc and hand tighten firmly

5. Refit the seal with silicone grease if required and then insert disc using the long nose pliers, ensuring that the locating pins go into the corresponding sockets.

## **UPGRADING FROM UNEQUAL TO MAINS PRESSURE**

1. Remove the handle and disassemble the mixer:

2. Remove the insert disc using long nosed pliers by carefully inserting the nose of the pliers into the indicated areas A & B.

3. Unscrew the Venturi Jet using an Allen Key

4. Refit the seal with silicone grease if required and then insert disc using the long nose pliers, ensuring that the locating pins go into the corresponding sockets.