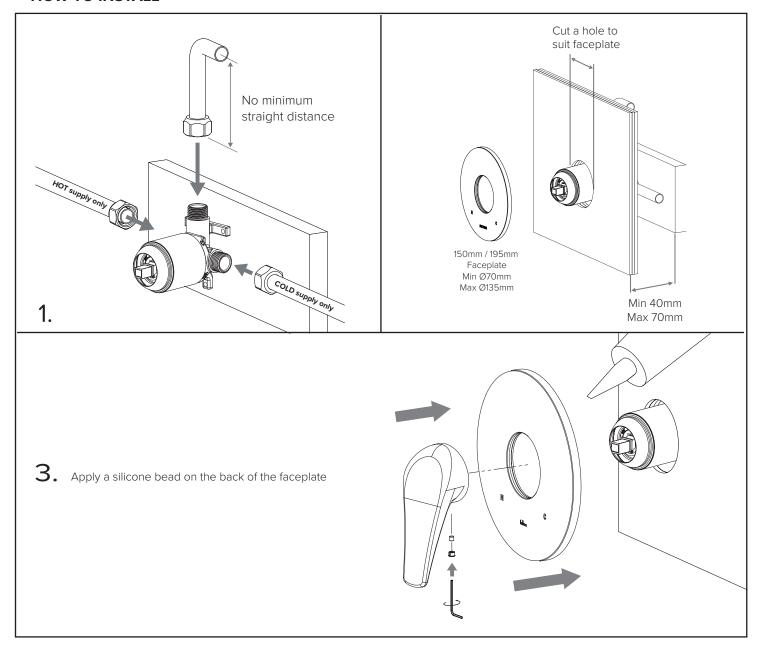

### **MIXER ORIENTATION**

This mixer is designed to be connected with the hot water supply on the left only and the cold water supply on the right only.

If at any point the cartridge nut is removed, please ensure that both black lines marked on the cartridge and cartridge nut are aligned when the mixer is in full cold position as shown in figure 1.

#### **HOW TO INSTALL**