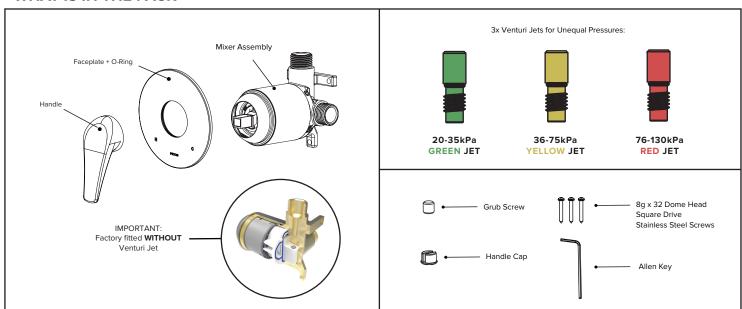

#### WHAT IS IN THE PACK

### INSTALLING THE VENTURI JET:

Using the Allen Key provided, screw the Venturi Jet into the inlet thread end first. The Allen Key is a tight fit and will require a hard push to fully engage in the jet.

#### **IMPORTANT**

Ensure the Venturi Jet is screwed in firmly thread end first until the mark on the key aligns with the end of the mixer outlet.

Please note:
Do not throw away the other
Venturi Jets as they may be
required at a later date.
Ask the homeowner to keep
with the warranty information.