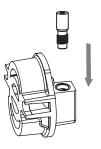

4. Refit the correct Venturi Jet into the insert disc and hand tighten firmly

5. Refit the seal with silicone grease if required and then insert disc using the long nose pliers, ensuring that the locating pins go into the corresponding sockets.

3. Unscrew the Venturi Jet using an Allen Key

4. Refit the seal with silicone grease if required and then insert disc using the long nose pliers, ensuring that the locating pins go into the corresponding sockets.