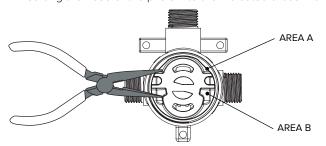

### TROUBLESHOOTING - SWAPPING OUT THE VENTURI JETS

2. Remove the insert disc using long nose pliers by carefully inserting the nose of the pliers into the indicated areas A & B.

3. Unscrew the Venturi Jet using an Allen Key

## **UPGRADING FROM UNEQUAL TO MAINS PRESSURE**

1. Remove the handle and disassemble the mixer:

2. Remove the insert disc using long nosed pliers by carefully inserting the nose of the pliers into the indicated areas A & B.