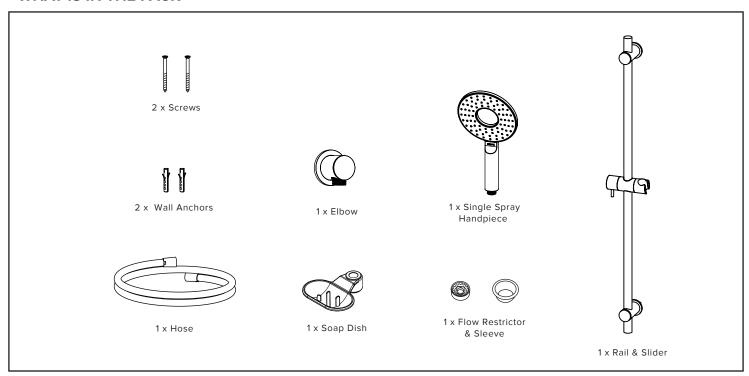

## **INSTALLATION GUIDE**

FELTON

# HALO II SINGLE SPRAY SLIDE SHOWER H2HSKCSRW HALO II SINGLE SPRAY SLIDE SHOWER H2HSKCSRG

#### WHAT IS IN THE PACK



#### Warranty, Maintenance and Care YOUR COPY TO KEEP

FELTON

Felton Industries Limited guarantees these products to be free from defects in materials and workmanship for a period of five (5) years from the date of purchase. This warranty is effective for 5 years from the date of purchase and covers supply of replacement parts only, not including installation. You must retain proof of purchase of the product (such as an invoice or receipt) and provide this to Felton on request. This warranty is for manufacturing defects only and does not cover any damage to product due to abuse, negligence or improper installation. This warranty is given on the understanding that the product is installed and operated according to Felton's installation guide and the Australian/New Zealand standard AS/NZS