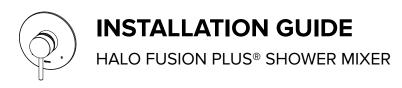

| SYSTEM REQUIREMENTS                                                                | MINI           | MUM              | MAXIMUM            |  |
|------------------------------------------------------------------------------------|----------------|------------------|--------------------|--|
| Unequal Pressure - Venturi jet installed                                           | Hot            | Cold             | 1500kPa (217.6psi) |  |
| Operating Pressures - refer to the Venturi Selection Table on page 2               | 20kPa (2.9psi) | 300kPa (43.5psi) |                    |  |
| Equal High (Mains) & Equal Low Pressures - Venturi jet removed Operating Pressures | 36kPa          | (5.1psi)         | 1500kPa (217.6psi) |  |
| Operating Hot Water Temperatures