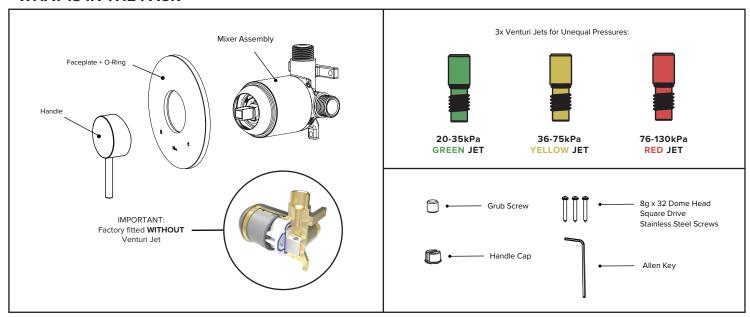

# **UNEQUAL PRESSURE**

- 1. Check your hot & cold water pressure
- 2. Follow this flowchart to select the correct Venturi Jet for the pressure situation:

# INSTALLING THE VENTURI JET:

Using the Allen Key provided, screw the Venturi Jet into the inlet thread end first. The Allen Key is a tight fit and will require a hard push to fully engage in the jet.

#### **IMPORTANT**

Ensure the Venturi Jet is screwed in firmly thread end first until the mark on the key aligns with the end of the mixer outlet.

Please note:

Do not throw away the other Venturi Jets as they may be required at a later date. Ask the homeowner to keep with the warranty information.