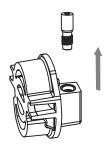

# **UPGRADING FROM UNEQUAL TO MAINS PRESSURE**

1. Remove the handle and disassemble the mixer:

2. Remove the insert disc using long nosed pliers by carefully inserting the nose of the pliers into the indicated areas A & B.