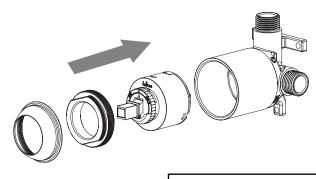

# WHAT IS IN THE PACK

# **BEFORE INSTALLATION**

Pipework MUST be purged before connecting to the mixer

### **MIXER ORIENTATION**

This mixer is designed to be connected with the hot water supply on the left only and the cold water supply on the right only.

If at any point the cartridge nut is removed, please ensure that both black lines marked on the cartridge and cartridge nut are aligned when the mixer is in full cold position as shown in figure 1.