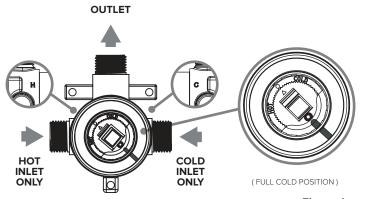

### **MIXER ORIENTATION**

This mixer is designed to be connected with the hot water supply on the left only and the cold water supply on the right only.

If at any point the cartridge nut is removed, please ensure that both black lines marked on the cartridge and cartridge nut are aligned when the mixer is in full cold position as shown in figure 1.

Figure 1.

Patented New Zealand No. 605175 Page 1