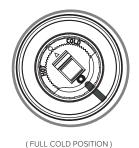

### **MIXER ORIENTATION**

This mixer is designed to be connected with the hot water supply on the left only and the cold water supply on the right only.

If at any point the cartridge nut is removed, please ensure that both black lines marked on the cartridge and cartridge nut are aligned when the mixer is in full cold position as shown in figure 1.

6. Reassemble mixer. Ensure that both black lines marked on the cartridge and cartridge nut are aligned when the mixer is in full cold position as shown in Figure 1.

5. Reassemble mixer. Ensure that both black lines marked on the cartridge and cartridge nut are aligned when the mixer is in full cold position as shown in Figure 1.

Figure 1.