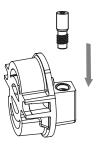

# **UPGRADING FROM UNEQUAL TO MAINS PRESSURE**

1. Remove the handle and disassemble the mixer:

2. Remove the insert disc using long nosed pliers by carefully inserting the nose of the pliers into the indicated areas A & B.