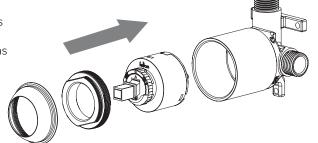

sockets.



6. Reassemble mixer. Ensure that both black lines marked on the cartridge and cartridge nut are aligned when the mixer is in full cold position as shown in Figure 1.





# **UPGRADING FROM UNEQUAL TO MAINS PRESSURE**

1. Remove the handle and disassemble the mixer:



2. Remove the insert disc using long nosed pliers by carefully inserting the nose of the pliers into the indicated areas A & B.



3. Unscrew the Venturi Jet using an Allen Key



4. Refit the seal with silicone grease if required and then insert disc using the long nose pliers, ensuring that the locating pins go into the corresponding sockets.



5. Reassemble mixer. Ensure that both black lines marked on the cartridge and cartridge nut are aligned when the mixer is in full cold position as shown in Figure 1.





Figure 1.

# **MAINTENANCE - CLEANING THE FILTER**



FILTER

Patented New Zealand No. 605175



### Lifetime Warranty Extension Care YOUR COPY TO KEEP

Thank you for purchasing a Felton Product for your home.

Felton stand behind our products and wish to provide you with the warranty set out overleaf. In order to obtain a Lifetime Extension Warranty to the standard warranty, please read and follow the terms and conditions of your warranty (on reverse). This warranty is subject to, and in addition to, your rights at law (including under the Consumer Guarantees Act 1993) IMPORTANT: Please keep this warranty and complete the details below for your own records. Keep this with your original purchase documents for any claim under warranty. If you have any queries or require further informat