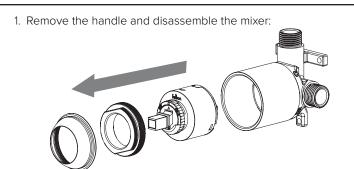

# **UPGRADING FROM UNEQUAL TO MAINS PRESSURE**

1. Remove the handle and disassemble the mixer:

2. Remove the insert disc using long nosed pliers by carefully inserting the nose of the pliers into the indicated areas A & B.