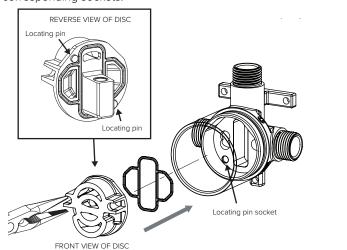

# TROUBLESHOOTING - SWAPPING OUT THE VENTURI JETS

2. Remove the insert disc using long nose pliers by carefully inserting the nose of the pliers into the indicated areas A & B.

3. Unscrew the Venturi Jet using an Allen Key

4. Refit the correct Venturi Jet into the insert disc and hand tighten firmly

5. Refit the seal with silicone grease if required and then insert disc using the long nose pliers, ensuring that the locating pins go into the corresponding sockets.