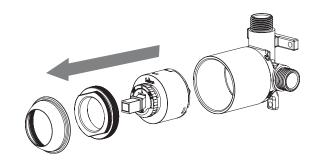

# **UPGRADING FROM UNEQUAL TO MAINS PRESSURE**

1. Remove the handle and disassemble the mixer:

2. Remove the insert disc using long nosed pliers by carefully inserting the nose of the pliers into the indicated areas A & B.

3. Unscrew the Venturi Jet using an Allen Key

4. Refit the seal with silicone grease if required and then insert disc using the long nose pliers, ensuring that the locating pins go into the corresponding sockets.

5. Reassemble mixer. Ensure that both black lines marked on the cartridge and cartridge nut are aligned when the mixer is in full cold position as shown in Figure 1.

Figure 1.