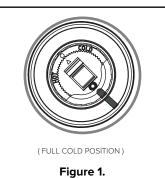

### **MIXER ORIENTATION**

This mixer is designed to be connected with the hot water supply on the left only and the cold water supply on the right only.

If at any point the cartridge nut is removed, please ensure that both black lines marked on the cartridge and cartridge nut are aligned when the mixer is in full cold position as shown in figure 1.

Figure 1.

Patented New Zealand No. 605175 Page 1