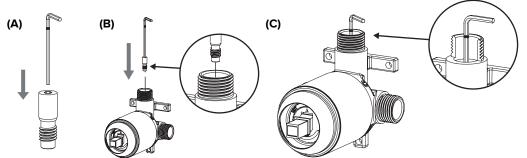

# INSTALLING THE VENTURI JET:

Using the Allen Key provided, screw the Venturi Jet into the inlet thread end first. The Allen Key is a tight fit and will require a hard push to fully engage in the jet.

#### **IMPORTANT**

Ensure the Venturi Jet is screwed in firmly thread end first until the mark on the key aligns with the end of the mixer outlet.

Please note:

Do not throw away the other Venturi Jets as they may be required at a later date. Ask the homeowner to keep with the warranty information.

# TROUBLESHOOTING - SWAPPING OUT THE VENTURI JETS

2. Remove the insert disc using long nose pliers by carefully inserting the nose of the pliers into the indicated areas A & B.

3. Unscrew the Venturi Jet using an Allen Key

# **UPGRADING FROM UNEQUAL TO MAINS PRESSURE**

1. Remove the handle and disassemble the mixer:

2. Remove the insert disc using long nosed pliers by carefully inserting the nose of the pliers into the indicated areas A & B.

3. Unscrew the Venturi Jet using an Allen Key

4. Refit the seal with silicone grease if required and then insert disc using the long nose pliers, ensuring that the locating pins go into the corresponding sockets.