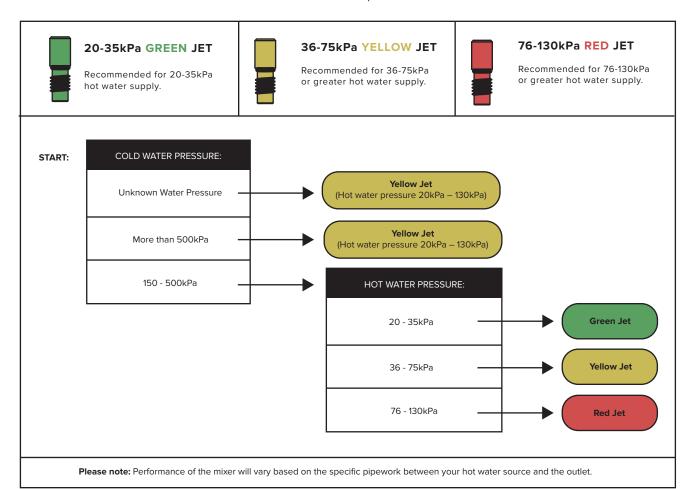

# **UNEQUAL PRESSURE**

- 1. Check your hot & cold water pressure
- 2. Follow this flowchart to select the correct Venturi Jet for the pressure situation:

# INSTALLING THE VENTURI JET:

Using the Allen Key provided, screw the Venturi Jet into the inlet thread end first. The Allen Key is a tight fit and will require a hard push to fully engage in the jet.

#### **IMPORTANT**

Ensure the Venturi Jet is screwed in firmly thread end first until the mark on the key aligns with the end of the mixer outlet.

Please note:

Do not throw away the other Venturi Jets as they may be required at a later date. Ask the homeowner to keep with the warranty information.