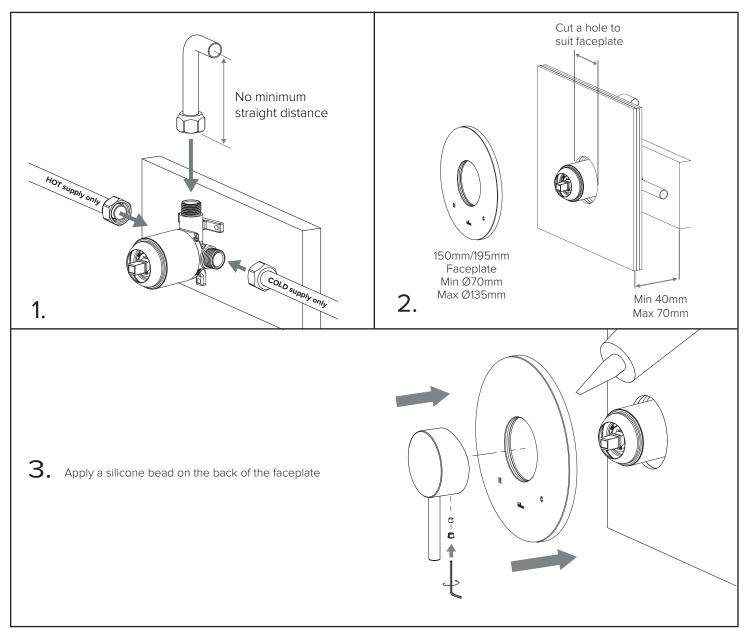

### **MIXER ORIENTATION**

This mixer is designed to be connected with the hot water supply on the left only and the cold water supply on the right only.

If at any point the cartridge nut is removed, please ensure that both black lines marked on the cartridge and cartridge nut are aligned when the mixer is in full cold position as shown in figure 1.

Figure 1.

Patented New Zealand No. 605175 Page 1