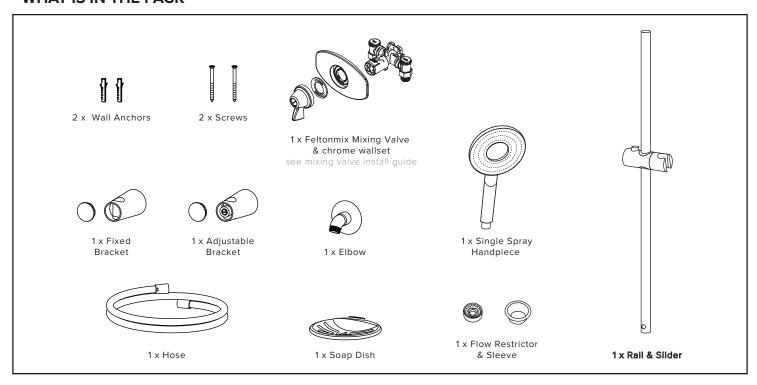

## **INSTALLATION GUIDE**

FELTON

## **DESIGNER II FLEXISHOWER** D2FSCCSR

## WHAT IS IN THE PACK



## Warranty, Maintenance and Care YOUR COPY TO KEEP

FELTON

Felton Industries Limited guarantees these products to be free from defects in materials and workmanship for a period of five (5) years from the date of purchase.

This warranty is effective for 5 years from the date of purchase and covers supply of replacement parts only, not including installation. You must retain proof of purchase of the product (such as an invoice or receipt) and provide this to Felton on request. This warranty is for manufacturing defects only and does not cover any damage to product due to abuse, negligence or improper installation. This warranty is given on the understanding that the product is installed and operated according to Felton's installation guide and the Australian/New Zealand standard AS/NZS3