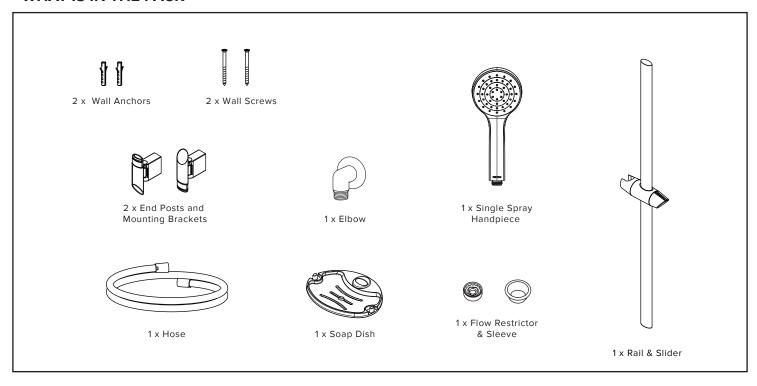

## **INSTALLATION GUIDE**



## **CORTO SINGLE SPRAY SLIDE SHOWER CHROME** CCHSKCSR

## WHAT IS IN THE PACK



## Warranty, Maintenance and Care YOUR COPY TO KEEP

**FELTON** 

Felton Industries Limited guarantees these mixers to be free from defects in materials and workmanship for a period of five (5) years from the date of purchase. This warranty is effective for 5 years from the date of purchase and covers supply of replacement parts only, not including installation. You must retain proof of purchase of the Mixer (such as an invoice or receipt) and provide this to Felton on request. This warranty is for manufacturing defects only and does not cover any damage to product due to abuse, negligence or improper installation. This warranty is given on the understanding that the product is installed and operated according to Felton's installation guide and the Australian/New Zealand standard AS/NZS3