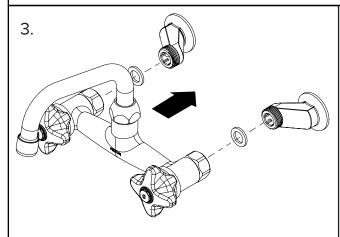

# **HOW TO INSTALL**

between 120mm and 220mm

Tighten the nuts at the back of the body onto the offsets ensuring the rubber washers are in place.

Turn on the water supply and check for leaks.