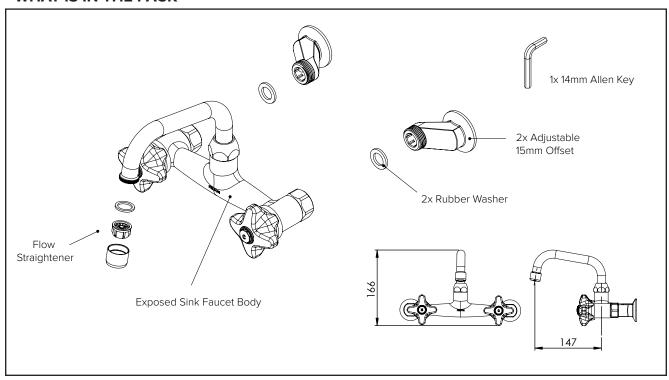

Flush out all pipe work prior to installation.
- Maximum hot water temperature is 60°C. If the water temperature exceeds 60°C an approved tempering valve must be fitted.
- Installation should comply with relevant local authority requirements.
- AS/NZS 3500.1 states that pressures above 500kPa can cause damage from water hammer, reduce the life of appliances, taps & fittings, cause excessive noise in the system and recommend that a pressure limiting valve (PLV) be fitted.

#### **MAXIMUM STATIC PRESSURE**

Maximum static pressure 1500kPa. If water pressure exceeds or is likely to exceed 1500kPa, an approved pressure limiting valve must be fitted.

### **MINIMUM STATIC PRESSURE**

Minimum static pressure 36kPa.



Failure to comply with the above will void warranties

# WHAT IS IN THE PACK





# Lifetime Warranty Extension Care YOUR COPY TO KEEP

Thank you for purchasing a Felton Product for your home.

Felton stand behind our products and wish to provide you with the warranty set out overleaf. In order to obtain a Lifetime Extension Warranty to the standard warranty, please read and follow the terms and conditions of your warranty (on reverse). This warranty is subject to, and in addition to, your rights at law (including under the Consumer Guarantees Act 1993). IMPORTANT: Please keep this warranty and complete the details below for your own records. Keep this with your original purchase documents for any claim under warranty. If you have any queries or require further information on your Felton product, please phone (0800 743 358) or refer to details on the back of this ca