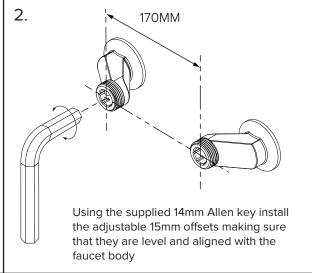

# **HOW TO INSTALL**

between 120mm and 220mm

Tighten the nuts at the back of the body onto the offsets ensuring the rubber washers are in place.

Turn on the water supply and check for leaks.