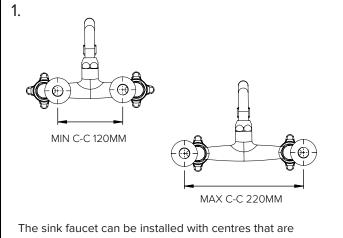

# **HOW TO INSTALL**

between 120mm and 220mm

Tighten the nuts at the back of the body onto the offsets ensuring the rubber washers are in place.

Turn on the water supply and check for leaks.