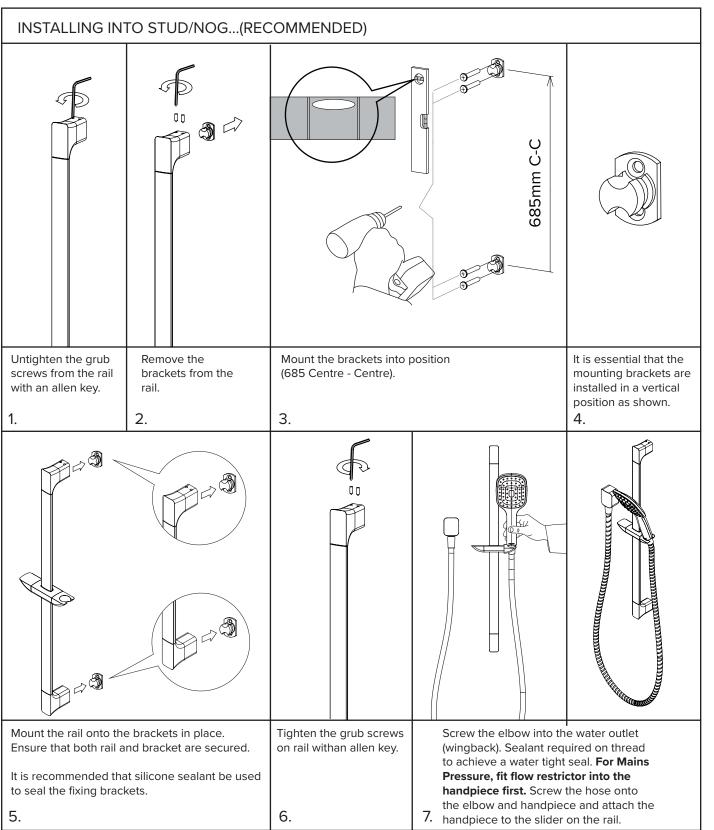

e. Plated surfaces should be cleaned with liquid detergent or soap and water. Any damage caused through the use of an unsuitable cleaner will not be covered by warranty.

This warranty is subject to any other rights or remedies that you may have under the Consumer Guarantees Act 1993 (or any other applicable legislation) and to Felton's Terms of Trade.

Please fill in the details below, attach your receipt to this installation guide and keep as your proof of purchase.

| Purchased at:     |
|-------------------|
| Date of purchase: |
| Installed by:     |
|                   |

For technical assistance please ring: 0800 743 358 or (09) 528 0810

Felton Industries Limited

8 Farmhouse Lane, St Johns, Auckland 1072 New Zealand

www.felton.co.nz 061022HM

#### **HOW TO INSTALL**

### FELTON



### INSTALLING INTO CONCRETE/BRICK WALL ...

Pre-drill holes to 685 Centre - Centre and fit the wall anchors then follow the above instructions.