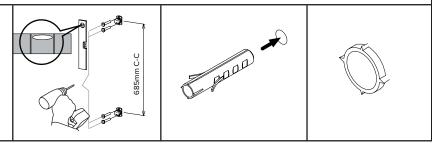

### INSTALLING INTO CONCRETE/BRICK WALL ...

Pre-drill holes to 685 Centre - Centre and fit the wall anchors then follow the above instructions.