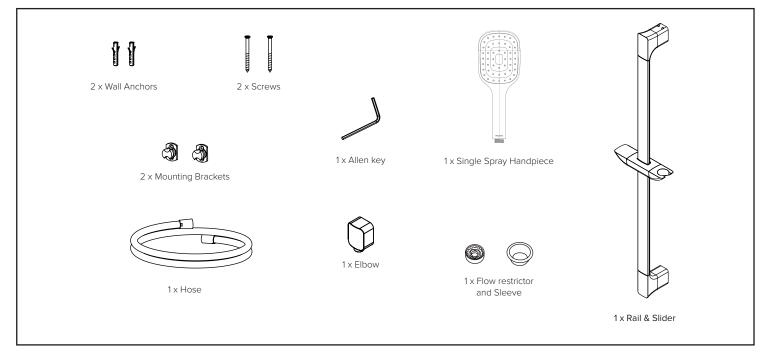

# **INSTALLATION GUIDE**

AXISS II SINGLE SPRAY SLIDE SHOWER



### WHATS IN THE PACK



#### Warranty, Maintenance and Care YOUR COPY TO KEEP

## FELTON

Felton Industries Limited guarantees these products to be free from defects in materials and workmanship for a period of five (5) years from the date of purchase. This warranty is effective for 5 years from the date of purchase and covers supply of replacement parts only, not including installation. You must retain proof of purchase of the product (such as an invoice or receipt) and provide this to Felton on request. This warranty is for manufacturing defects only and does not cover any damage to product due to abuse, negligence or improper installation. This warranty is given on the understanding that the product is installed and operated according to Felton's installation guide and the Australian/ New Zealand standard AS