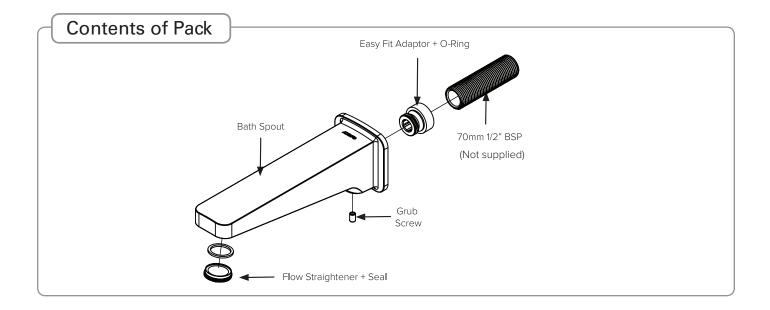

1,500kPa. If the water pressure exceeds or is likely to exceed 1,500kPa, an approved pressure limiting valve must be fitted.

| HOTCOLDMains Pressure150kPa150kPaUnequal Pressure36kPa150kPa | MINIMUM STATIC PRESSURE |        |        |  |
|--------------------------------------------------------------|-------------------------|--------|--------|--|
|                                                              |                         | НОТ    | COLD   |  |
| Unequal Pressure 36kPa 150kPa                                | Mains Pressure          | 150kPa | 150kPa |  |
|                                                              | Unequal Pressure        | 36kPa  | 150kPa |  |
| Equal Low Pressure36kPa36kPa                                 | Equal Low Pressure      | 36kPa  | 36kPa  |  |