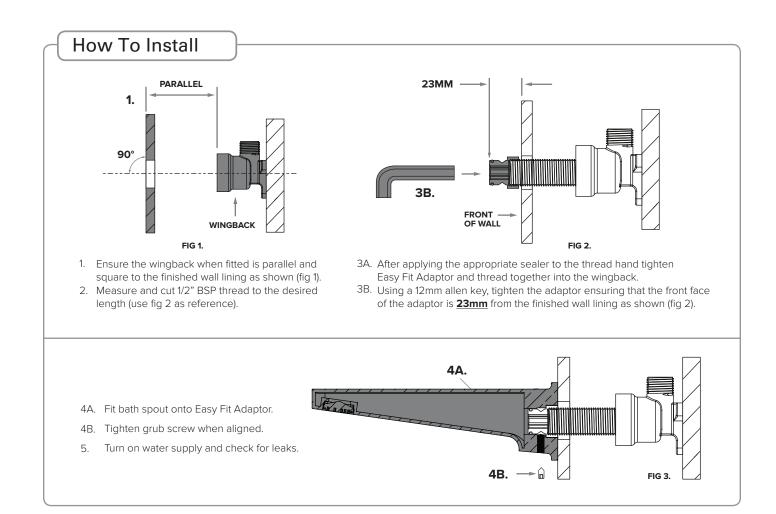

,500kPa. If the water pressure exceeds or is likely to exceed 1,500kPa, an approved pressure limiting valve must be fitted.

| HOTCOLDMains Pressure150kPa150kPaUnequal Pressure36kPa150kPa | MINIMUM STATIC PRESSURE |        |        |  |
|--------------------------------------------------------------|-------------------------|--------|--------|--|
|                                                              |                         | НОТ    | COLD   |  |
| Unequal Pressure 36kPa 150kPa                                | Mains Pressure          | 150kPa | 150kPa |  |
|                                                              | Unequal Pressure        | 36kPa  | 150kPa |  |
| Equal Low Pressure36kPa36kPa                                 | Equal Low Pressure      | 36kPa  | 36kPa  |  |